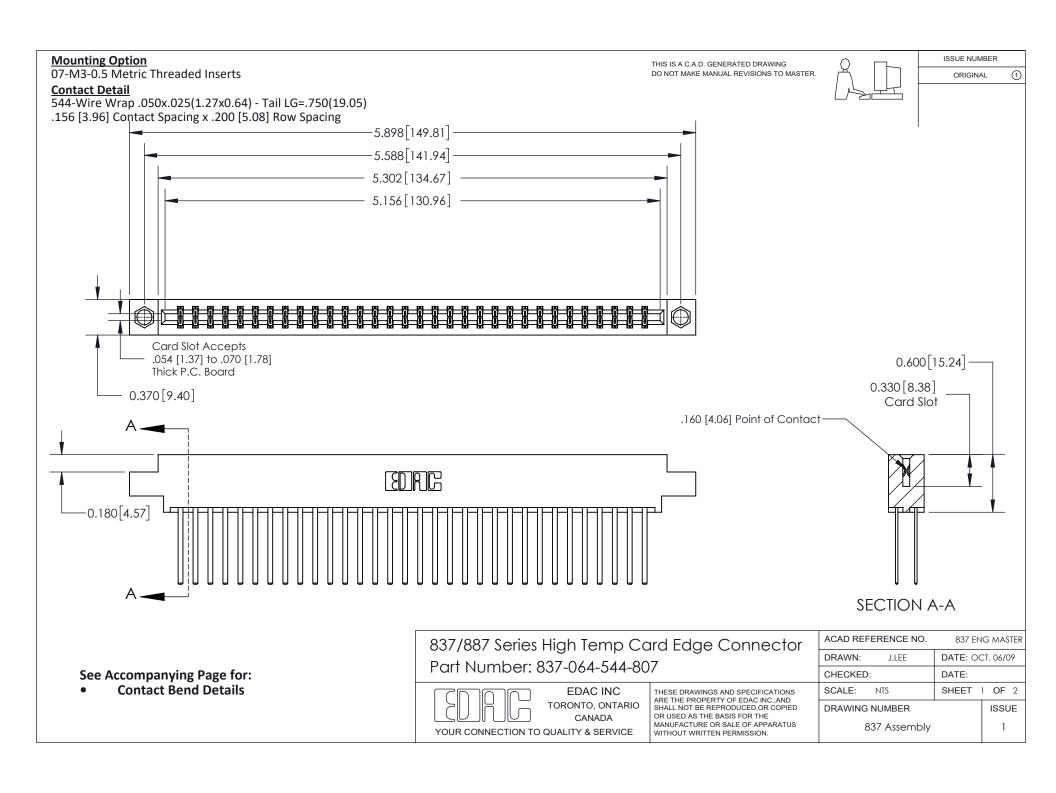

ISSUE NUMBER

ORIGINAL

1

| 837/887 Series High Temp Card Edge Connector<br>Contact Bend Detail   |                                                                                                                                                                                                  | ACAD REFERENCE NO. 837 EN |                  | 3 MASTER      |
|-----------------------------------------------------------------------|--------------------------------------------------------------------------------------------------------------------------------------------------------------------------------------------------|---------------------------|------------------|---------------|
|                                                                       |                                                                                                                                                                                                  | DRAWN: J.LEE              | DATE: OCT. 06/09 |               |
|                                                                       |                                                                                                                                                                                                  | CHECKED:                  | DATE:            |               |
| EDAC INC TORONTO, ONTARIO CANADA YOUR CONNECTION TO QUALITY & SERVICE | THESE DRAWINGS AND SPECIFICATIONS ARE THE PROPERTY OF EDAC INC.,AND SHALL NOT BE REPRODUCED, OR COPIED OR USED AS THE BASIS FOR THE MANUFACTURE OR SALE OF APPARATUS WITHOUT WRITTEN PERMISSION. | SCALE: NTS                | SHEET            | 2 <b>OF</b> 2 |
|                                                                       |                                                                                                                                                                                                  | DRAWING NUMBER            | •                | ISSUE         |
|                                                                       |                                                                                                                                                                                                  | 837 Assembly              |                  | 1             |