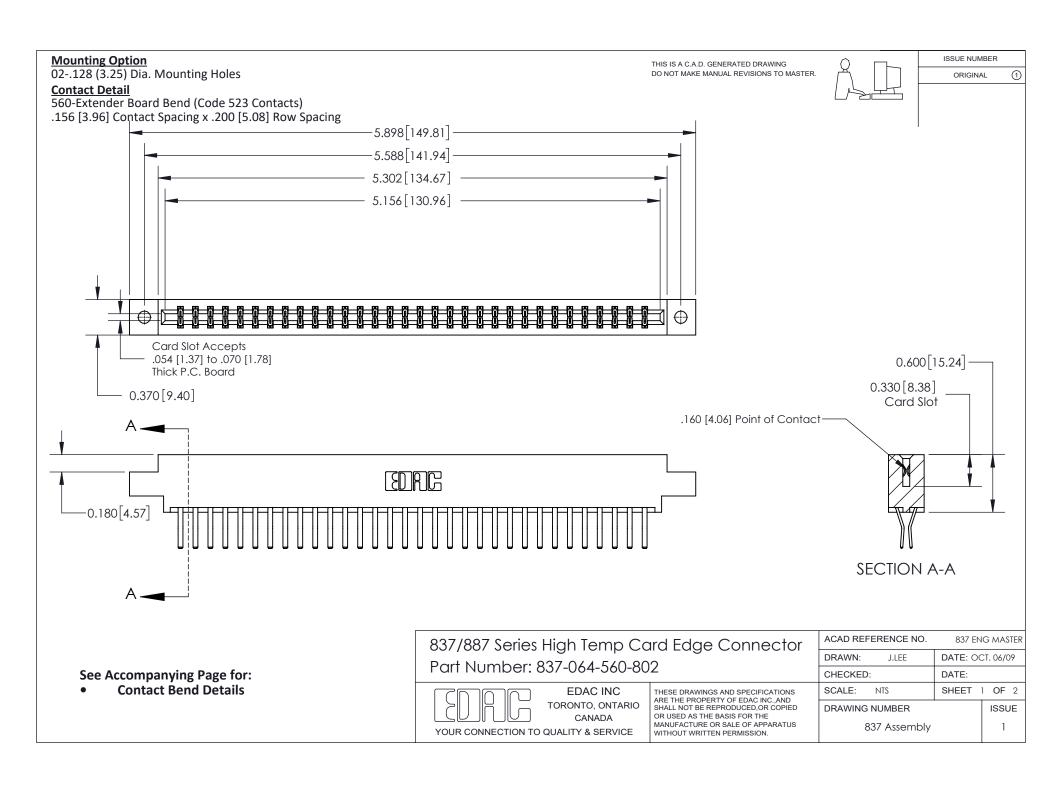

ISSUE NUMBER

ORIGINAL

1

| 837/887 Series High Temp Card Edge Connector<br>Contact Bend Detail |                                                                                                                                                                                                   | ACAD REFERENCE NO. 837 EN |                  | 3 MASTER      |
|---------------------------------------------------------------------|---------------------------------------------------------------------------------------------------------------------------------------------------------------------------------------------------|---------------------------|------------------|---------------|
|                                                                     |                                                                                                                                                                                                   | DRAWN: J.LEE              | DATE: OCT. 06/09 |               |
|                                                                     |                                                                                                                                                                                                   | CHECKED:                  | DATE:            |               |
| TORONTO, ONTARIO                                                    | THESE DRAWINGS AND SPECIFICATIONS ARE THE PROPERTY OF EDAC INC., AND SHALL NOT BE REPRODUCED, OR COPIED OR USED AS THE BASIS FOR THE MANUFACTURE OR SALE OF APPARATUS WITHOUT WRITTEN PERMISSION. | SCALE: NTS                | SHEET            | 2 <b>OF</b> 2 |
|                                                                     |                                                                                                                                                                                                   | DRAWING NUMBER            | •                | ISSUE         |
| YOUR CONNECTION TO QUALITY & SERVICE                                |                                                                                                                                                                                                   | 837 Assembly              |                  | 1             |