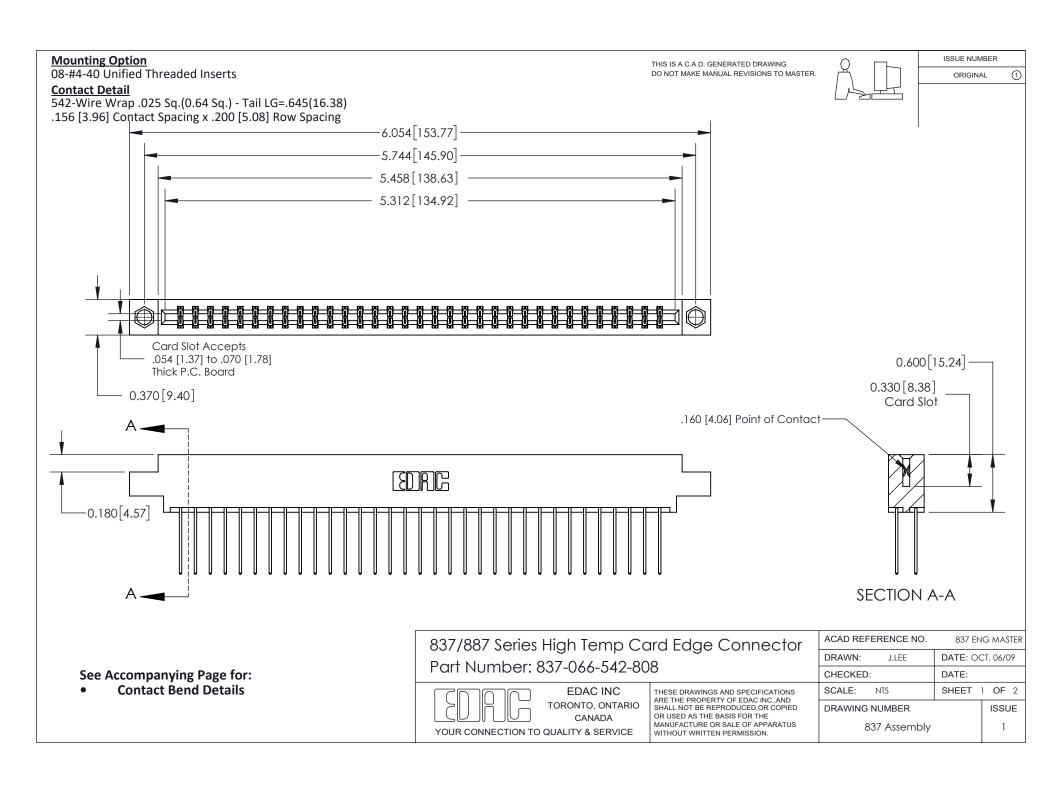

ISSUE NUMBER

ORIGINAL

1

| 837/887 Series High Temp Card Edge Connector<br>Contact Bend Detail |                                                                                                                                                                                                   | ACAD REFERENCE NO. 837 EN |                  | 3 MASTER      |
|---------------------------------------------------------------------|---------------------------------------------------------------------------------------------------------------------------------------------------------------------------------------------------|---------------------------|------------------|---------------|
|                                                                     |                                                                                                                                                                                                   | DRAWN: J.LEE              | DATE: OCT. 06/09 |               |
|                                                                     |                                                                                                                                                                                                   | CHECKED:                  | DATE:            |               |
| TORONTO, ONTARIO                                                    | THESE DRAWINGS AND SPECIFICATIONS ARE THE PROPERTY OF EDAC INC., AND SHALL NOT BE REPRODUCED, OR COPIED OR USED AS THE BASIS FOR THE MANUFACTURE OR SALE OF APPARATUS WITHOUT WRITTEN PERMISSION. | SCALE: NTS                | SHEET            | 2 <b>OF</b> 2 |
|                                                                     |                                                                                                                                                                                                   | DRAWING NUMBER            | •                | ISSUE         |
| YOUR CONNECTION TO QUALITY & SERVICE                                |                                                                                                                                                                                                   | 837 Assembly              |                  | 1             |