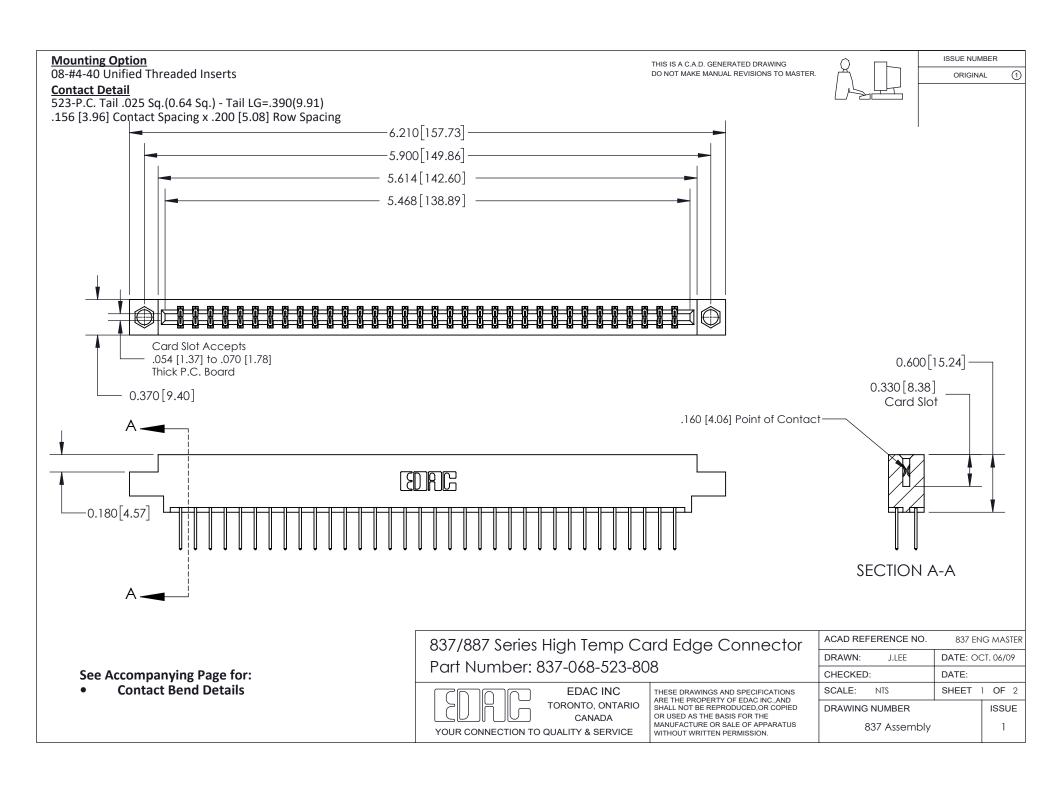

ISSUE NUMBER

ORIGINAL

1

| 837/887 Series High Temp Card Edge Connector<br>Contact Bend Detail |                                                                                                                                                                                                   | ACAD REFERENCE NO. 837 EN |                  | 3 MASTER      |
|---------------------------------------------------------------------|---------------------------------------------------------------------------------------------------------------------------------------------------------------------------------------------------|---------------------------|------------------|---------------|
|                                                                     |                                                                                                                                                                                                   | DRAWN: J.LEE              | DATE: OCT. 06/09 |               |
|                                                                     |                                                                                                                                                                                                   | CHECKED:                  | DATE:            |               |
| TORONTO, ONTARIO                                                    | THESE DRAWINGS AND SPECIFICATIONS ARE THE PROPERTY OF EDAC INC., AND SHALL NOT BE REPRODUCED, OR COPIED OR USED AS THE BASIS FOR THE MANUFACTURE OR SALE OF APPARATUS WITHOUT WRITTEN PERMISSION. | SCALE: NTS                | SHEET            | 2 <b>OF</b> 2 |
|                                                                     |                                                                                                                                                                                                   | DRAWING NUMBER            | •                | ISSUE         |
| YOUR CONNECTION TO QUALITY & SERVICE                                |                                                                                                                                                                                                   | 837 Assembly              |                  | 1             |