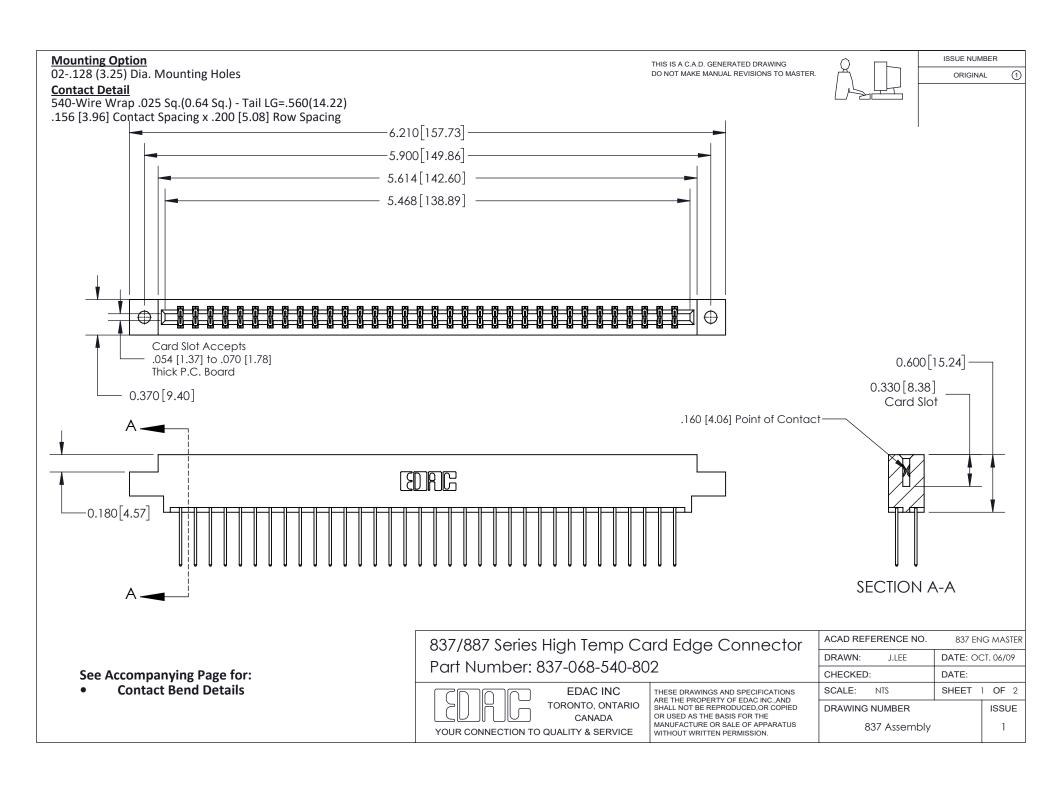

ISSUE NUMBER

ORIGINAL

1

| 837/887 Series High Temp Card Edge Connector<br>Contact Bend Detail   |                                                                                                                                                                                                  | ACAD REFERENCE NO. 837 EN |                  | 3 MASTER      |
|-----------------------------------------------------------------------|--------------------------------------------------------------------------------------------------------------------------------------------------------------------------------------------------|---------------------------|------------------|---------------|
|                                                                       |                                                                                                                                                                                                  | DRAWN: J.LEE              | DATE: OCT. 06/09 |               |
|                                                                       |                                                                                                                                                                                                  | CHECKED:                  | DATE:            |               |
| EDAC INC TORONTO, ONTARIO CANADA YOUR CONNECTION TO QUALITY & SERVICE | THESE DRAWINGS AND SPECIFICATIONS ARE THE PROPERTY OF EDAC INC.,AND SHALL NOT BE REPRODUCED, OR COPIED OR USED AS THE BASIS FOR THE MANUFACTURE OR SALE OF APPARATUS WITHOUT WRITTEN PERMISSION. | SCALE: NTS                | SHEET            | 2 <b>OF</b> 2 |
|                                                                       |                                                                                                                                                                                                  | DRAWING NUMBER            | •                | ISSUE         |
|                                                                       |                                                                                                                                                                                                  | 837 Assembly              |                  | 1             |