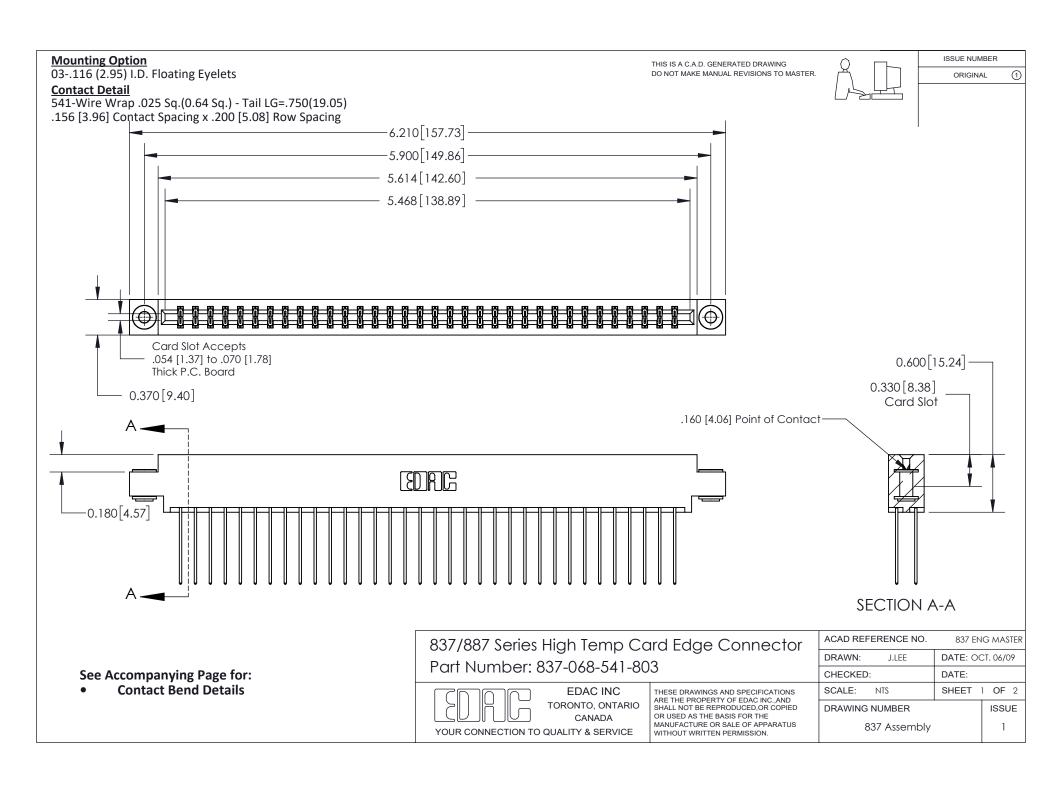

ISSUE NUMBER

ORIGINAL

1

| 837/887 Series High Temp Card Edge Connector<br>Contact Bend Detail   |                                                                                                                                                                                                  | ACAD REFERENCE NO. 837 EN |                  | 3 MASTER      |
|-----------------------------------------------------------------------|--------------------------------------------------------------------------------------------------------------------------------------------------------------------------------------------------|---------------------------|------------------|---------------|
|                                                                       |                                                                                                                                                                                                  | DRAWN: J.LEE              | DATE: OCT. 06/09 |               |
|                                                                       |                                                                                                                                                                                                  | CHECKED:                  | DATE:            |               |
| EDAC INC TORONTO, ONTARIO CANADA YOUR CONNECTION TO QUALITY & SERVICE | THESE DRAWINGS AND SPECIFICATIONS ARE THE PROPERTY OF EDAC INC.,AND SHALL NOT BE REPRODUCED, OR COPIED OR USED AS THE BASIS FOR THE MANUFACTURE OR SALE OF APPARATUS WITHOUT WRITTEN PERMISSION. | SCALE: NTS                | SHEET            | 2 <b>OF</b> 2 |
|                                                                       |                                                                                                                                                                                                  | DRAWING NUMBER            | •                | ISSUE         |
|                                                                       |                                                                                                                                                                                                  | 837 Assembly              |                  | 1             |