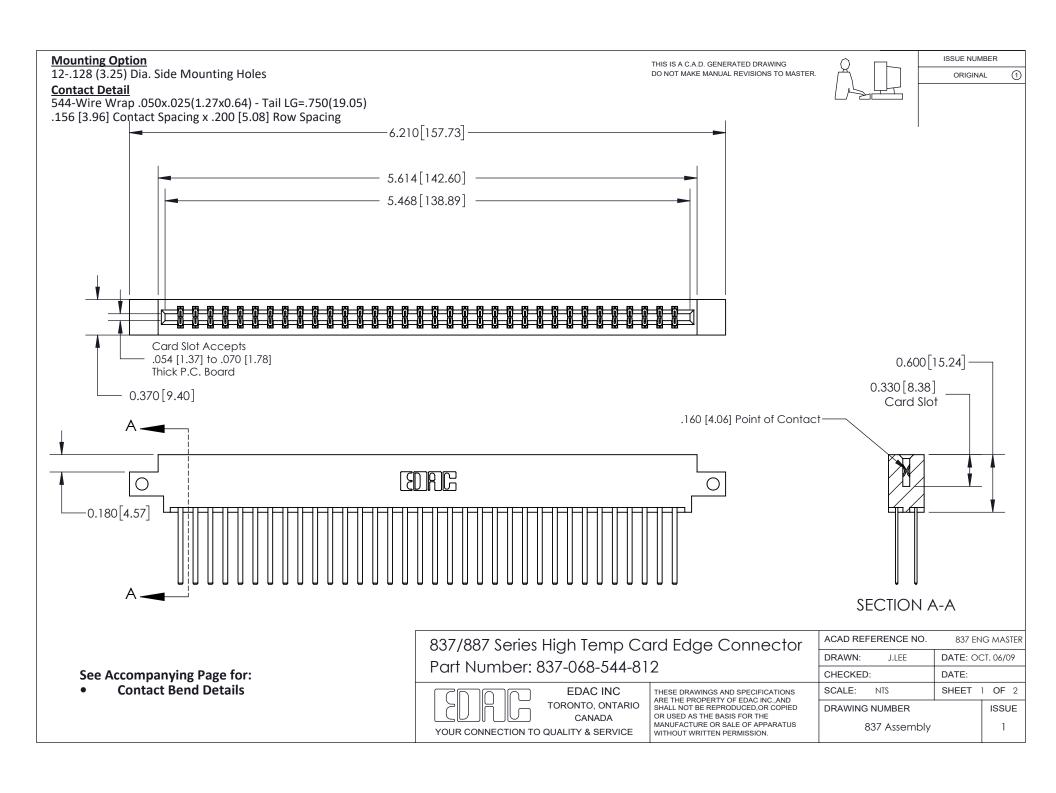

ISSUE NUMBER

ORIGINAL

1

| 837/887 Series High Temp Card Edge Connector<br>Contact Bend Detail |                                                                                                                                                                                                   | ACAD REFERENCE NO. 837 EN |                  | 3 MASTER      |
|---------------------------------------------------------------------|---------------------------------------------------------------------------------------------------------------------------------------------------------------------------------------------------|---------------------------|------------------|---------------|
|                                                                     |                                                                                                                                                                                                   | DRAWN: J.LEE              | DATE: OCT. 06/09 |               |
|                                                                     |                                                                                                                                                                                                   | CHECKED:                  | DATE:            |               |
| TORONTO, ONTARIO                                                    | THESE DRAWINGS AND SPECIFICATIONS ARE THE PROPERTY OF EDAC INC., AND SHALL NOT BE REPRODUCED, OR COPIED OR USED AS THE BASIS FOR THE MANUFACTURE OR SALE OF APPARATUS WITHOUT WRITTEN PERMISSION. | SCALE: NTS                | SHEET            | 2 <b>OF</b> 2 |
|                                                                     |                                                                                                                                                                                                   | DRAWING NUMBER            | •                | ISSUE         |
| YOUR CONNECTION TO QUALITY & SERVICE                                |                                                                                                                                                                                                   | 837 Assembly              |                  | 1             |