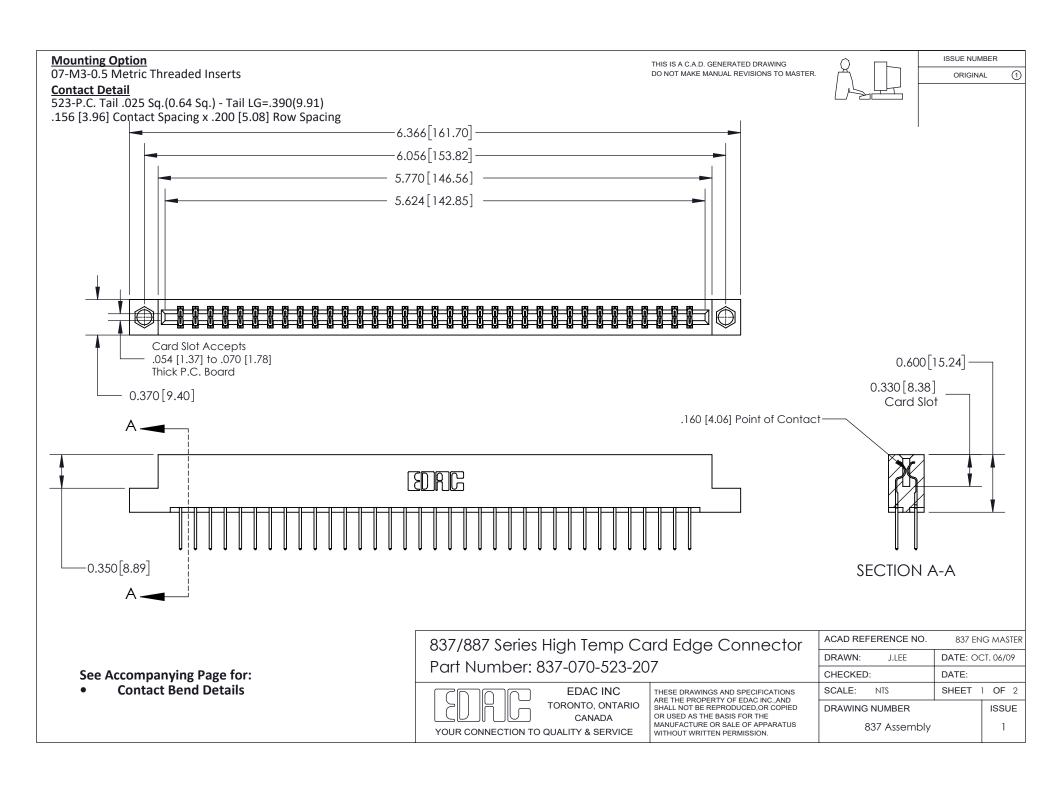

ISSUE NUMBER

ORIGINAL

1

| 837/887 Series High Temp Card Edge Connector<br>Contact Bend Detail |                                                                                                                                                                                                   | ACAD REFERENCE NO. 837 EN |                  | 3 MASTER      |
|---------------------------------------------------------------------|---------------------------------------------------------------------------------------------------------------------------------------------------------------------------------------------------|---------------------------|------------------|---------------|
|                                                                     |                                                                                                                                                                                                   | DRAWN: J.LEE              | DATE: OCT. 06/09 |               |
|                                                                     |                                                                                                                                                                                                   | CHECKED:                  | DATE:            |               |
| TORONTO, ONTARIO                                                    | THESE DRAWINGS AND SPECIFICATIONS ARE THE PROPERTY OF EDAC INC., AND SHALL NOT BE REPRODUCED, OR COPIED OR USED AS THE BASIS FOR THE MANUFACTURE OR SALE OF APPARATUS WITHOUT WRITTEN PERMISSION. | SCALE: NTS                | SHEET            | 2 <b>OF</b> 2 |
|                                                                     |                                                                                                                                                                                                   | DRAWING NUMBER            | •                | ISSUE         |
| YOUR CONNECTION TO QUALITY & SERVICE                                |                                                                                                                                                                                                   | 837 Assembly              |                  | 1             |