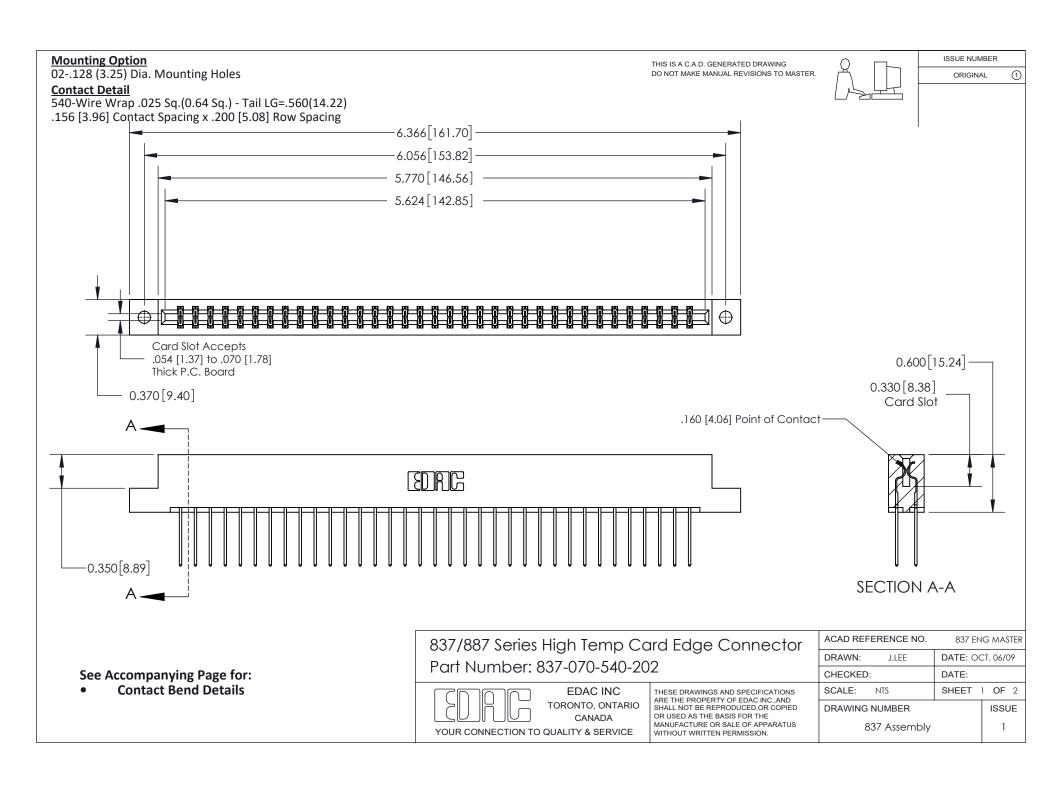

ISSUE NUMBER

ORIGINAL

1



| 837/887 Series High Temp Card Edge Connector<br>Contact Bend Detail |                                                                                                                                                                                                   | ACAD REFERENCE NO. 837 EN |                  | 3 MASTER      |
|---------------------------------------------------------------------|---------------------------------------------------------------------------------------------------------------------------------------------------------------------------------------------------|---------------------------|------------------|---------------|
|                                                                     |