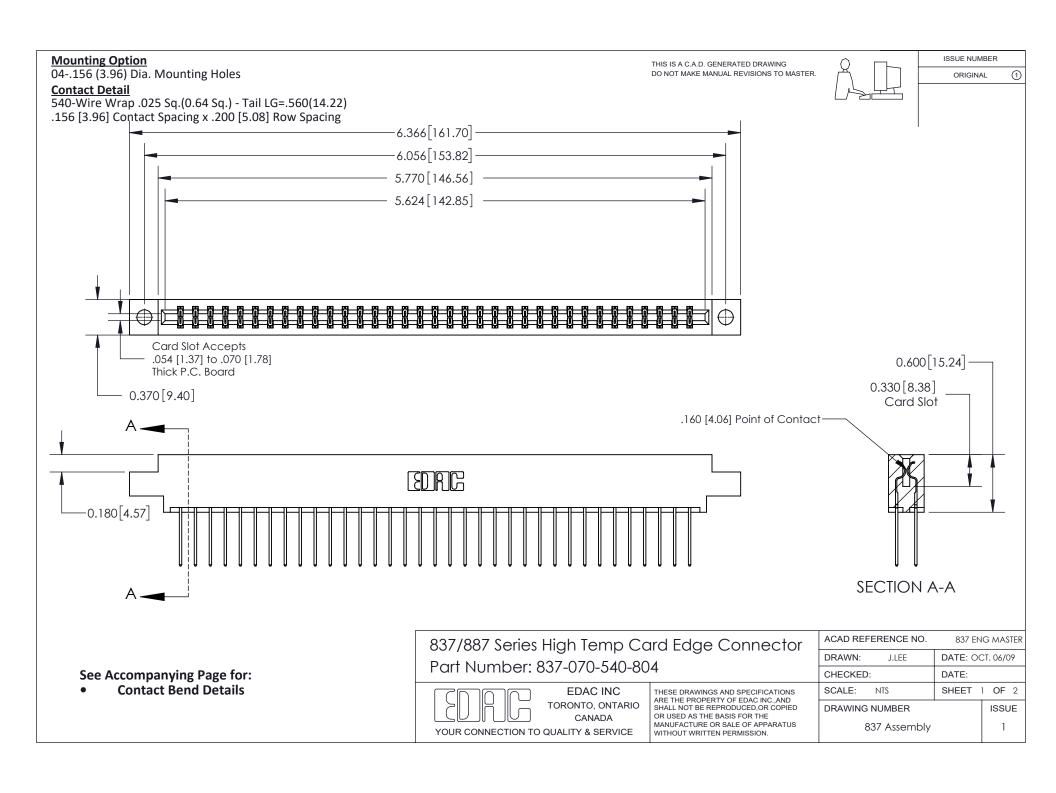

ISSUE NUMBER

ORIGINAL

1



| 837/887 Series High Temp Card Edge Connector<br>Contact Bend Detail |                                                                                                                                                                                                   | ACAD REFERENCE NO. 837 EN |                  | 3 MASTER      |
|---------------------------------------------------------------------|---------------------------------------------------------------------------------------------------------------------------------------------------------------------------------------------------|---------------------------|------------------|---------------|
|                                                                     |