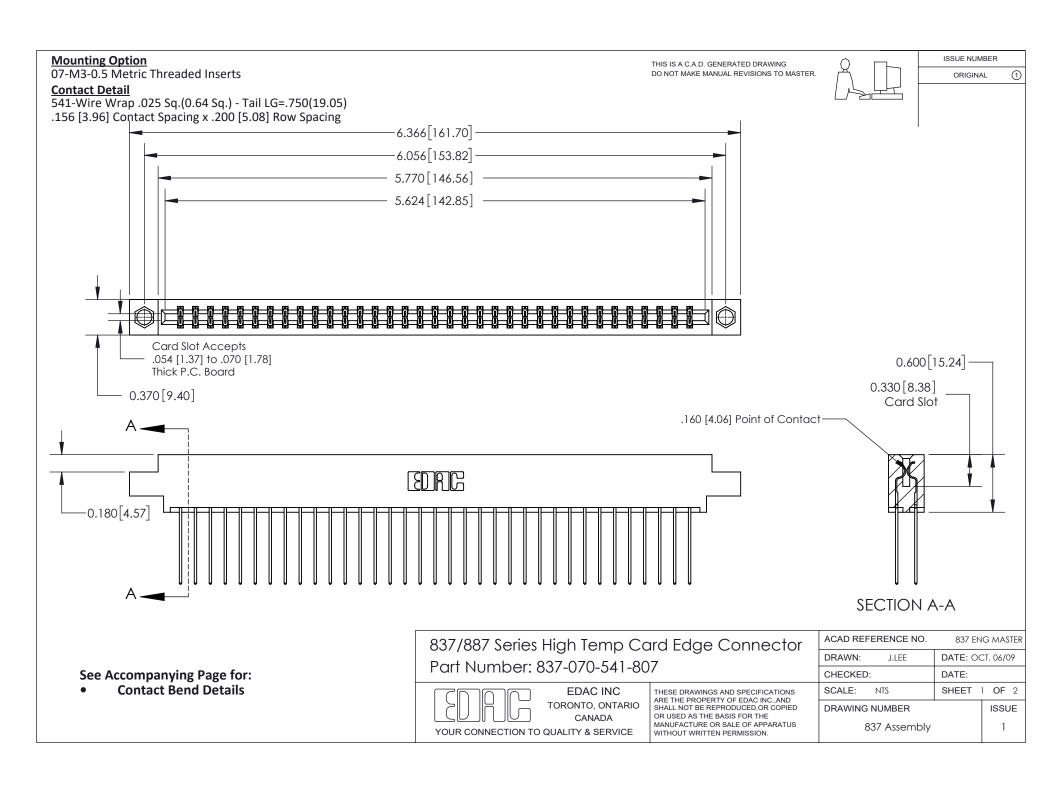

ISSUE NUMBER

ORIGINAL

1

| 837/887 Series High Temp Card Edge Connector<br>Contact Bend Detail |                                                                                                                                                                                                   | ACAD REFERENCE NO. 837 EN |                  | 3 MASTER      |
|---------------------------------------------------------------------|---------------------------------------------------------------------------------------------------------------------------------------------------------------------------------------------------|---------------------------|------------------|---------------|
|                                                                     |                                                                                                                                                                                                   | DRAWN: J.LEE              | DATE: OCT. 06/09 |               |
|                                                                     |                                                                                                                                                                                                   | CHECKED:                  | DATE:            |               |
| TORONTO, ONTARIO                                                    | THESE DRAWINGS AND SPECIFICATIONS ARE THE PROPERTY OF EDAC INC., AND SHALL NOT BE REPRODUCED, OR COPIED OR USED AS THE BASIS FOR THE MANUFACTURE OR SALE OF APPARATUS WITHOUT WRITTEN PERMISSION. | SCALE: NTS                | SHEET            | 2 <b>OF</b> 2 |
|                                                                     |                                                                                                                                                                                                   | DRAWING NUMBER            | •                | ISSUE         |
| YOUR CONNECTION TO QUALITY & SERVICE                                |                                                                                                                                                                                                   | 837 Assembly              |                  | 1             |