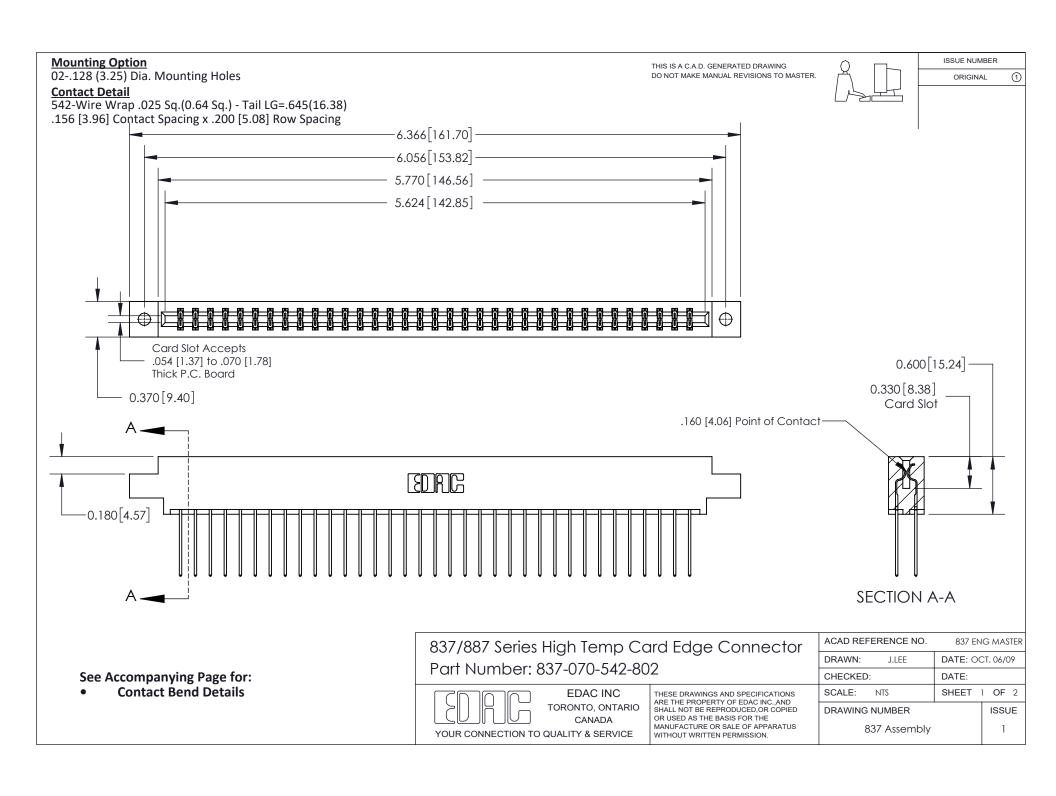

ISSUE NUMBER

ORIGINAL

1

| 837/887 Series High Temp Card Edge Connector<br>Contact Bend Detail   |                                                                                                                                                                                                  | ACAD REFERENCE NO. 837 EN |                  | 3 MASTER      |
|-----------------------------------------------------------------------|--------------------------------------------------------------------------------------------------------------------------------------------------------------------------------------------------|---------------------------|------------------|---------------|
|                                                                       |                                                                                                                                                                                                  | DRAWN: J.LEE              | DATE: OCT. 06/09 |               |
|                                                                       |                                                                                                                                                                                                  | CHECKED:                  | DATE:            |               |
| EDAC INC TORONTO, ONTARIO CANADA YOUR CONNECTION TO QUALITY & SERVICE | THESE DRAWINGS AND SPECIFICATIONS ARE THE PROPERTY OF EDAC INC.,AND SHALL NOT BE REPRODUCED, OR COPIED OR USED AS THE BASIS FOR THE MANUFACTURE OR SALE OF APPARATUS WITHOUT WRITTEN PERMISSION. | SCALE: NTS                | SHEET            | 2 <b>OF</b> 2 |
|                                                                       |                                                                                                                                                                                                  | DRAWING NUMBER            | •                | ISSUE         |
|                                                                       |                                                                                                                                                                                                  | 837 Assembly              |                  | 1             |