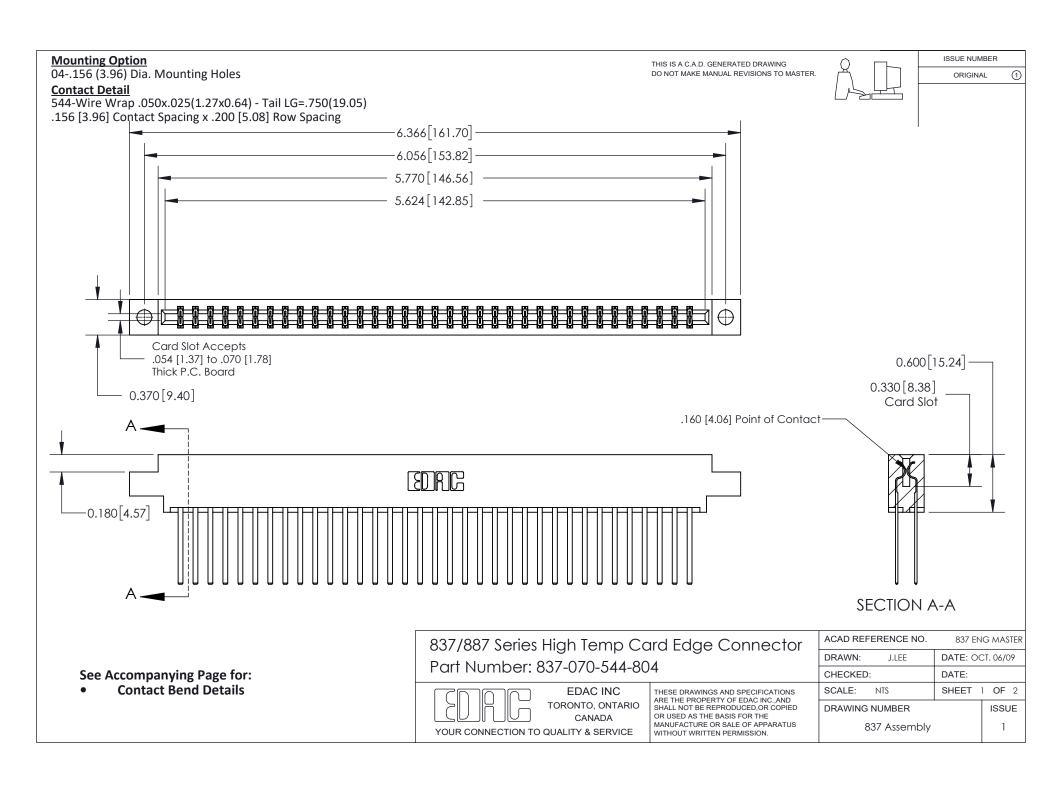

ISSUE NUMBER

ORIGINAL

1

| 837/887 Series High Temp Card Edge Connector<br>Contact Bend Detail |                                                                                                                                                                                                   | ACAD REFERENCE NO. 837 EN |                  | 3 MASTER      |
|---------------------------------------------------------------------|---------------------------------------------------------------------------------------------------------------------------------------------------------------------------------------------------|---------------------------|------------------|---------------|
|                                                                     |                                                                                                                                                                                                   | DRAWN: J.LEE              | DATE: OCT. 06/09 |               |
|                                                                     |                                                                                                                                                                                                   | CHECKED:                  | DATE:            |               |
| TORONTO, ONTARIO                                                    | THESE DRAWINGS AND SPECIFICATIONS ARE THE PROPERTY OF EDAC INC., AND SHALL NOT BE REPRODUCED, OR COPIED OR USED AS THE BASIS FOR THE MANUFACTURE OR SALE OF APPARATUS WITHOUT WRITTEN PERMISSION. | SCALE: NTS                | SHEET            | 2 <b>OF</b> 2 |
|                                                                     |                                                                                                                                                                                                   | DRAWING NUMBER            | •                | ISSUE         |
| YOUR CONNECTION TO QUALITY & SERVICE                                |                                                                                                                                                                                                   | 837 Assembly              |                  | 1             |