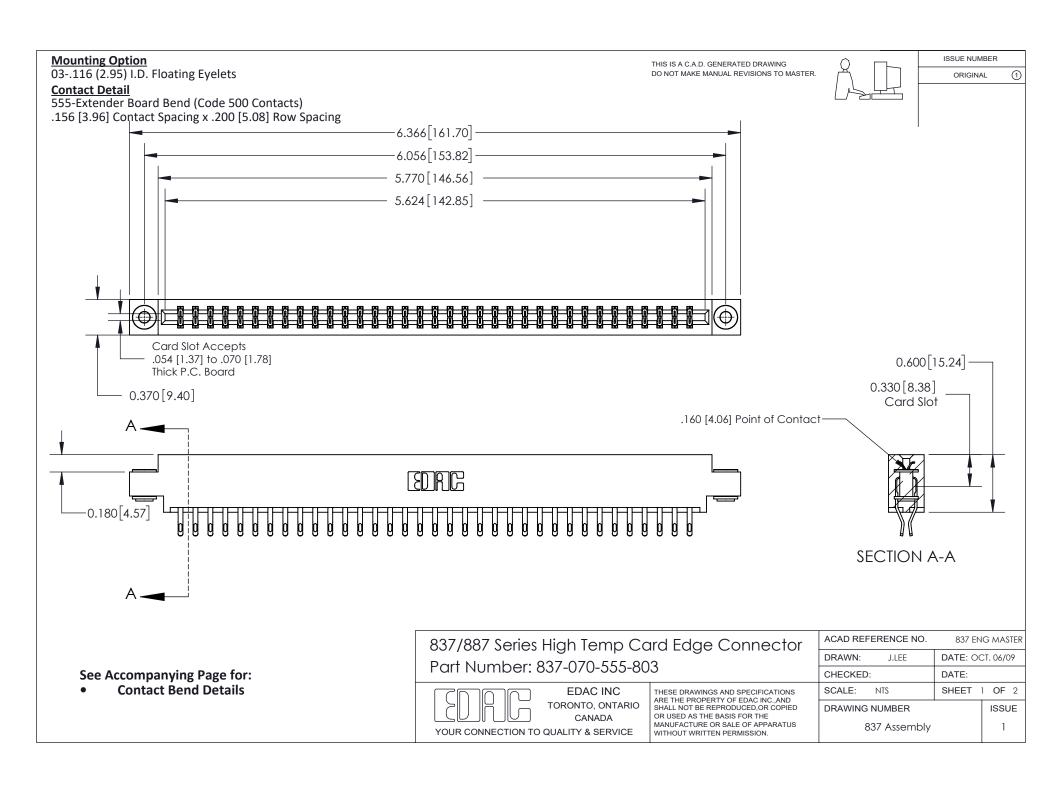

ISSUE NUMBER

ORIGINAL

1

| 837/887 Series High Temp Card Edge Connector<br>Contact Bend Detail |                                                                                                                                                                                                   | ACAD REFERENCE NO. 837 EN |                  | 3 MASTER      |
|---------------------------------------------------------------------|---------------------------------------------------------------------------------------------------------------------------------------------------------------------------------------------------|---------------------------|------------------|---------------|
|                                                                     |                                                                                                                                                                                                   | DRAWN: J.LEE              | DATE: OCT. 06/09 |               |
|                                                                     |                                                                                                                                                                                                   | CHECKED:                  | DATE:            |               |
| TORONTO, ONTARIO                                                    | THESE DRAWINGS AND SPECIFICATIONS ARE THE PROPERTY OF EDAC INC., AND SHALL NOT BE REPRODUCED, OR COPIED OR USED AS THE BASIS FOR THE MANUFACTURE OR SALE OF APPARATUS WITHOUT WRITTEN PERMISSION. | SCALE: NTS                | SHEET            | 2 <b>OF</b> 2 |
|                                                                     |                                                                                                                                                                                                   | DRAWING NUMBER            | •                | ISSUE         |
| YOUR CONNECTION TO QUALITY & SERVICE                                |                                                                                                                                                                                                   | 837 Assembly              |                  | 1             |