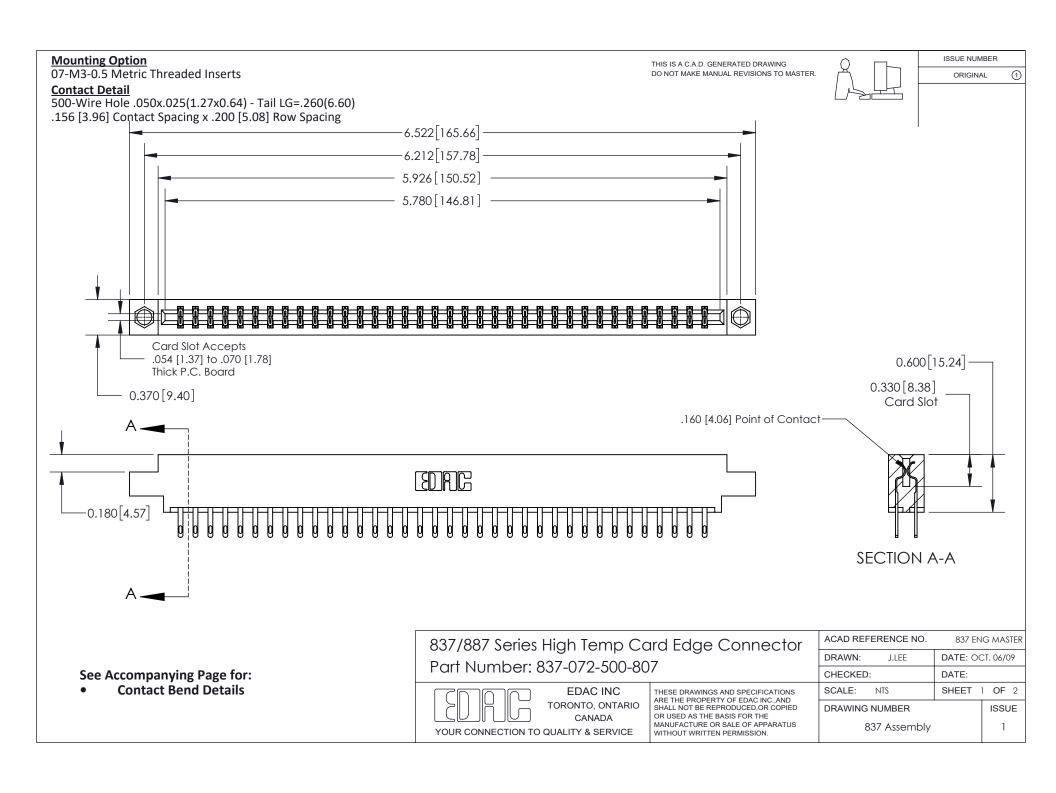

ISSUE NUMBER

ORIGINAL

1

| 837/887 Series High Temp Card Edge Connector<br>Contact Bend Detail |                                                                                                                                                                                                   | ACAD REFERENCE NO. 837 EN |                  | 3 MASTER      |
|---------------------------------------------------------------------|---------------------------------------------------------------------------------------------------------------------------------------------------------------------------------------------------|---------------------------|------------------|---------------|
|                                                                     |                                                                                                                                                                                                   | DRAWN: J.LEE              | DATE: OCT. 06/09 |               |
|                                                                     |                                                                                                                                                                                                   | CHECKED:                  | DATE:            |               |
| TORONTO, ONTARIO                                                    | THESE DRAWINGS AND SPECIFICATIONS ARE THE PROPERTY OF EDAC INC., AND SHALL NOT BE REPRODUCED, OR COPIED OR USED AS THE BASIS FOR THE MANUFACTURE OR SALE OF APPARATUS WITHOUT WRITTEN PERMISSION. | SCALE: NTS                | SHEET            | 2 <b>OF</b> 2 |
|                                                                     |                                                                                                                                                                                                   | DRAWING NUMBER            | •                | ISSUE         |
| YOUR CONNECTION TO QUALITY & SERVICE                                |                                                                                                                                                                                                   | 837 Assembly              |                  | 1             |