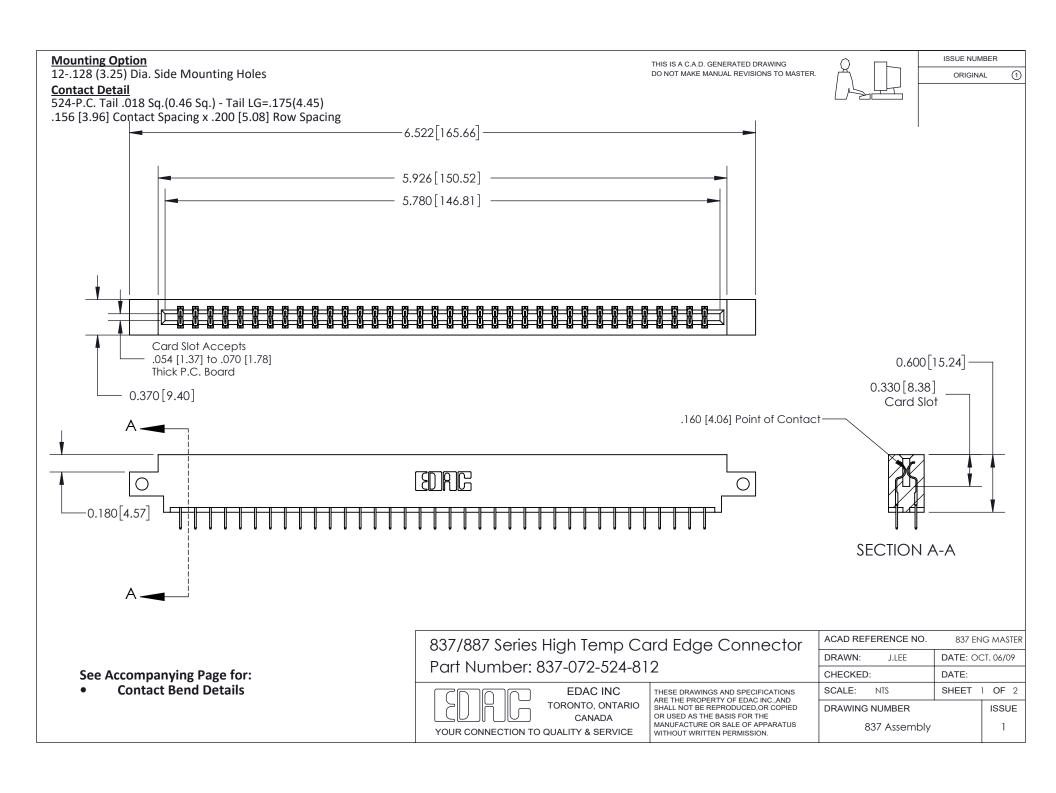

ISSUE NUMBER

ORIGINAL

1



| 837/887 Series High Temp Card Edge Connector<br>Contact Bend Detail |                                                                                                                                                                                                   | ACAD REFERENCE NO. 837 EN |                  | 3 MASTER      |
|---------------------------------------------------------------------|---------------------------------------------------------------------------------------------------------------------------------------------------------------------------------------------------|---------------------------|------------------|---------------|
|                                                                     |