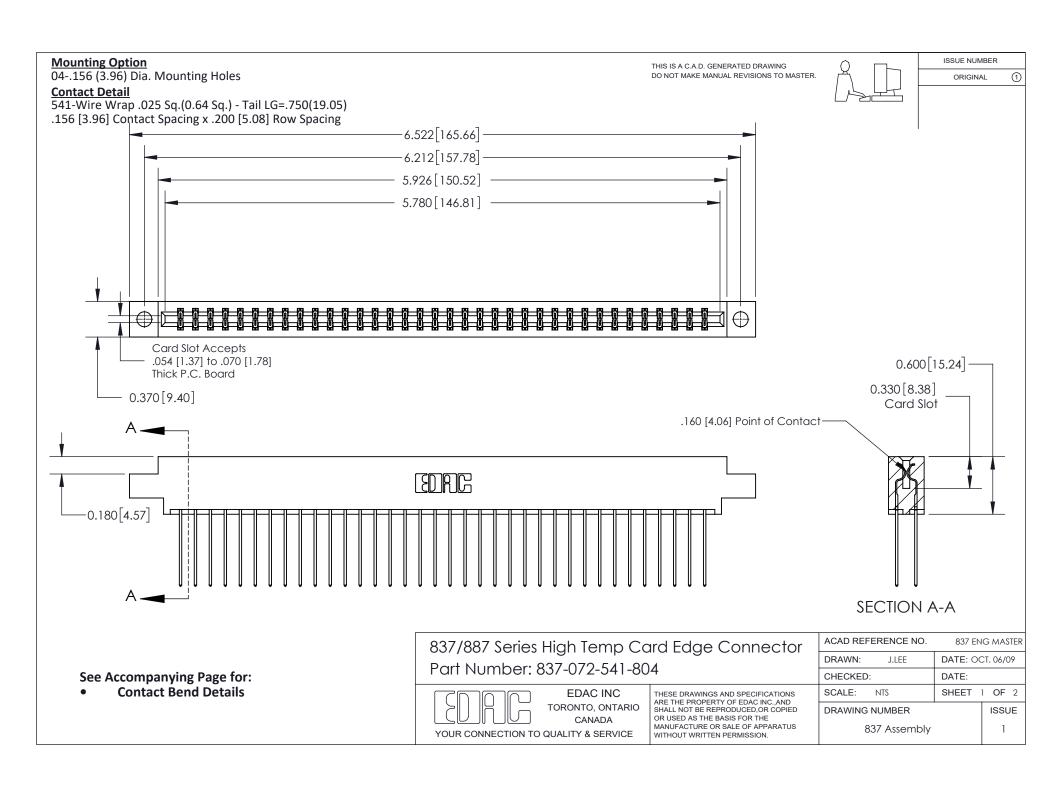

ISSUE NUMBER

ORIGINAL

1

| 837/887 Series High Temp Card Edge Connector<br>Contact Bend Detail |                                                                                                                                                                                                   | ACAD REFERENCE NO. 837 EN |                  | 3 MASTER      |
|---------------------------------------------------------------------|---------------------------------------------------------------------------------------------------------------------------------------------------------------------------------------------------|---------------------------|------------------|---------------|
|                                                                     |                                                                                                                                                                                                   | DRAWN: J.LEE              | DATE: OCT. 06/09 |               |
|                                                                     |                                                                                                                                                                                                   | CHECKED:                  | DATE:            |               |
| TORONTO, ONTARIO                                                    | THESE DRAWINGS AND SPECIFICATIONS ARE THE PROPERTY OF EDAC INC., AND SHALL NOT BE REPRODUCED, OR COPIED OR USED AS THE BASIS FOR THE MANUFACTURE OR SALE OF APPARATUS WITHOUT WRITTEN PERMISSION. | SCALE: NTS                | SHEET            | 2 <b>OF</b> 2 |
|                                                                     |                                                                                                                                                                                                   | DRAWING NUMBER            | •                | ISSUE         |
| YOUR CONNECTION TO QUALITY & SERVICE                                |                                                                                                                                                                                                   | 837 Assembly              |                  | 1             |