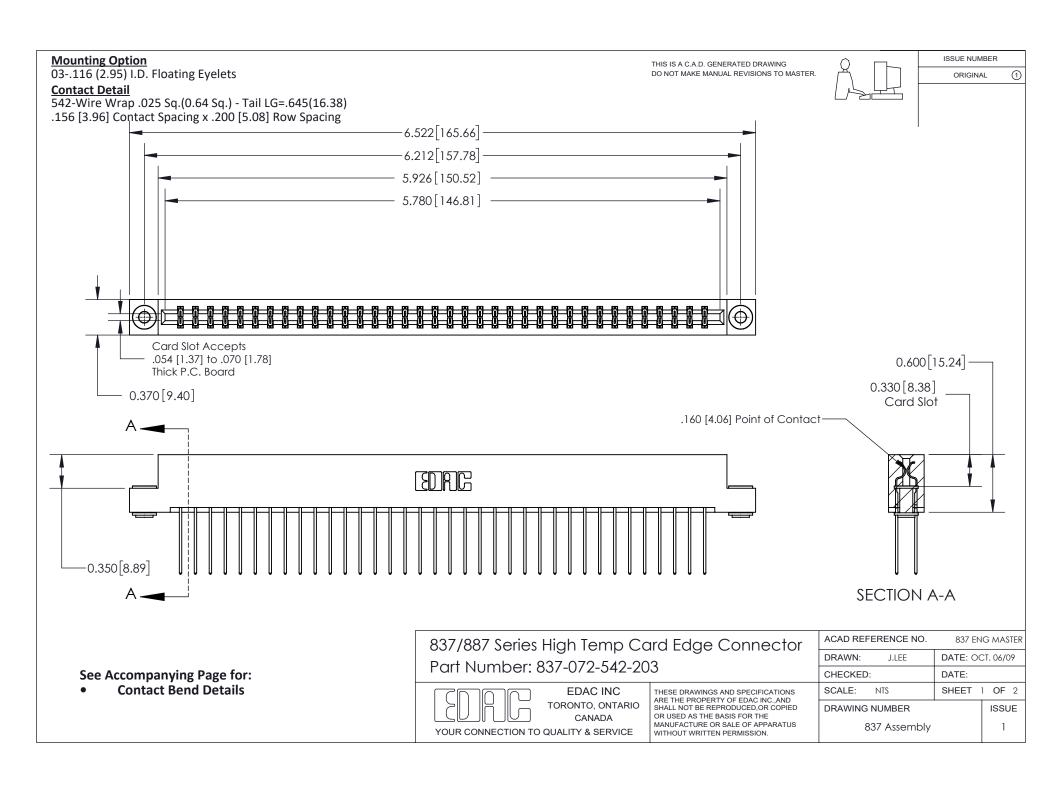

ISSUE NUMBER

ORIGINAL

1

| 837/887 Series High Temp Card Edge Connector<br>Contact Bend Detail |                                                                                                                                                                                                   | ACAD REFERENCE NO. 837 EN |                  | 3 MASTER      |
|---------------------------------------------------------------------|---------------------------------------------------------------------------------------------------------------------------------------------------------------------------------------------------|---------------------------|------------------|---------------|
|                                                                     |                                                                                                                                                                                                   | DRAWN: J.LEE              | DATE: OCT. 06/09 |               |
|                                                                     |                                                                                                                                                                                                   | CHECKED:                  | DATE:            |               |
| TORONTO, ONTARIO                                                    | THESE DRAWINGS AND SPECIFICATIONS ARE THE PROPERTY OF EDAC INC., AND SHALL NOT BE REPRODUCED, OR COPIED OR USED AS THE BASIS FOR THE MANUFACTURE OR SALE OF APPARATUS WITHOUT WRITTEN PERMISSION. | SCALE: NTS                | SHEET            | 2 <b>OF</b> 2 |
|                                                                     |                                                                                                                                                                                                   | DRAWING NUMBER            | •                | ISSUE         |
| YOUR CONNECTION TO QUALITY & SERVICE                                |                                                                                                                                                                                                   | 837 Assembly              |                  | 1             |