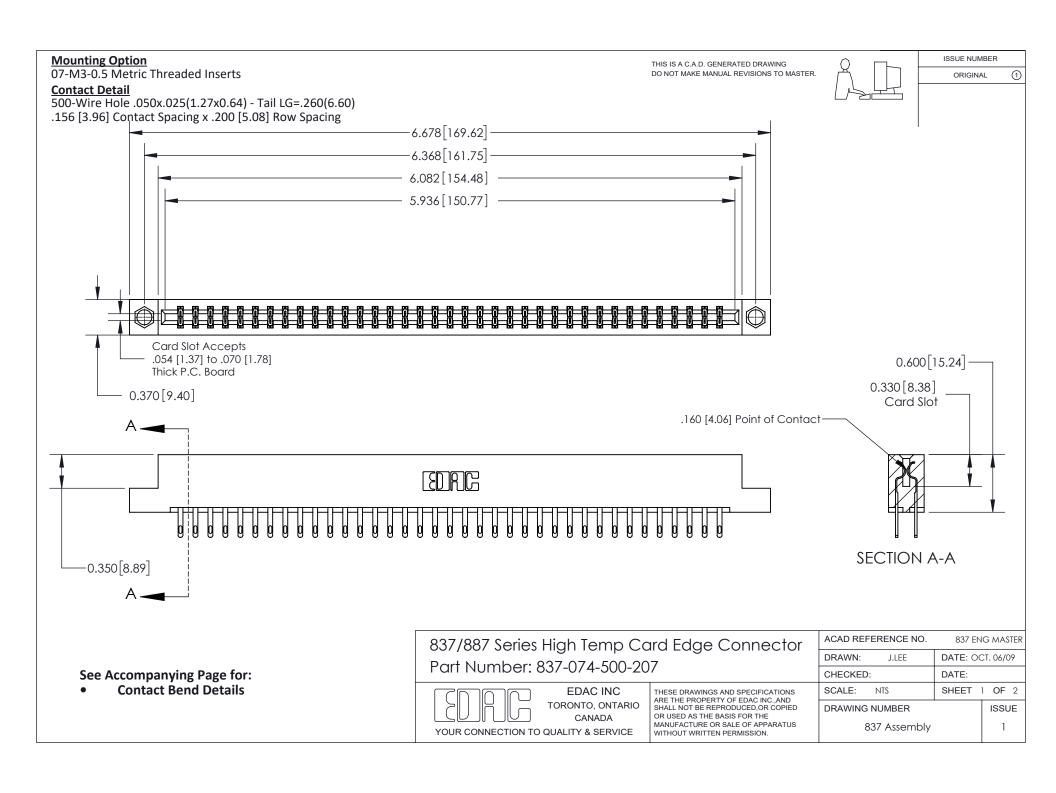

ISSUE NUMBER

ORIGINAL

1

| 837/887 Series High Temp Card Edge Connector<br>Contact Bend Detail |                                                                                                                                                                                                   | ACAD REFERENCE NO. 837 EN |                  | 3 MASTER      |
|---------------------------------------------------------------------|---------------------------------------------------------------------------------------------------------------------------------------------------------------------------------------------------|---------------------------|------------------|---------------|
|                                                                     |                                                                                                                                                                                                   | DRAWN: J.LEE              | DATE: OCT. 06/09 |               |
|                                                                     |                                                                                                                                                                                                   | CHECKED:                  | DATE:            |               |
| TORONTO, ONTARIO                                                    | THESE DRAWINGS AND SPECIFICATIONS ARE THE PROPERTY OF EDAC INC., AND SHALL NOT BE REPRODUCED, OR COPIED OR USED AS THE BASIS FOR THE MANUFACTURE OR SALE OF APPARATUS WITHOUT WRITTEN PERMISSION. | SCALE: NTS                | SHEET            | 2 <b>OF</b> 2 |
|                                                                     |                                                                                                                                                                                                   | DRAWING NUMBER            | •                | ISSUE         |
| YOUR CONNECTION TO QUALITY & SERVICE                                |                                                                                                                                                                                                   | 837 Assembly              |                  | 1             |