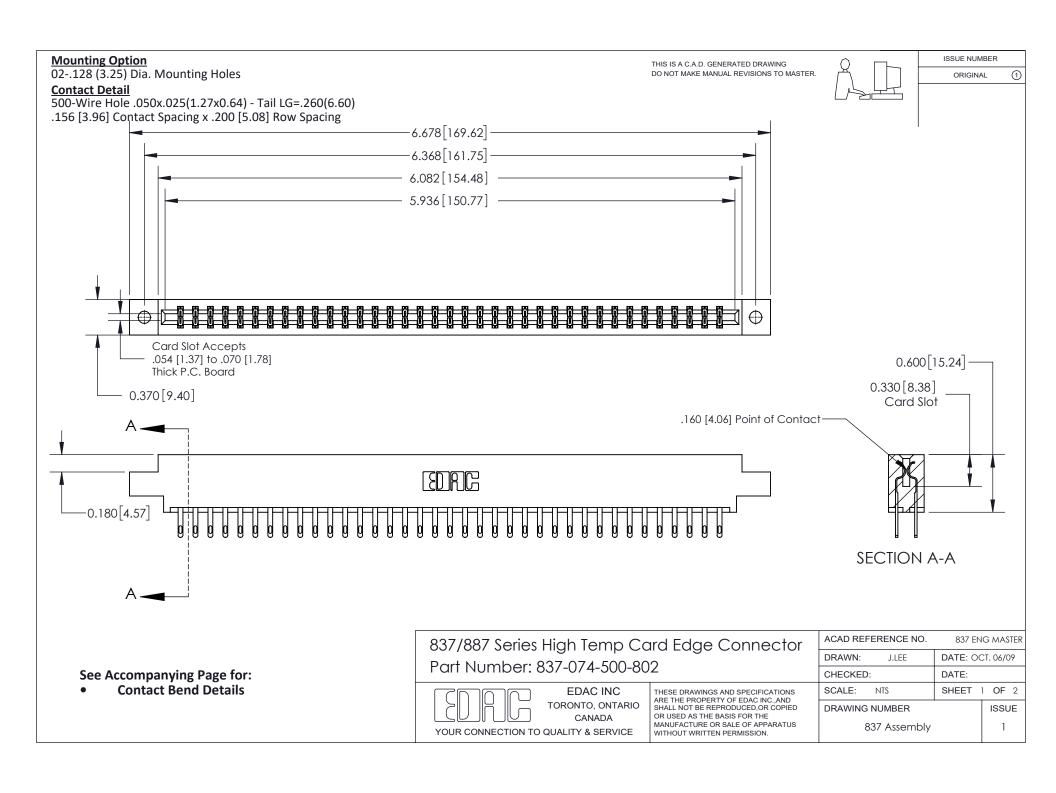

ISSUE NUMBER

ORIGINAL

1

| 837/887 Series High Temp Card Edge Connector<br>Contact Bend Detail |                                                                                                                                                                                                   | ACAD REFERENCE NO. 837 EN |                  | 3 MASTER      |
|---------------------------------------------------------------------|---------------------------------------------------------------------------------------------------------------------------------------------------------------------------------------------------|---------------------------|------------------|---------------|
|                                                                     |                                                                                                                                                                                                   | DRAWN: J.LEE              | DATE: OCT. 06/09 |               |
|                                                                     |                                                                                                                                                                                                   | CHECKED:                  | DATE:            |               |
| TORONTO, ONTARIO                                                    | THESE DRAWINGS AND SPECIFICATIONS ARE THE PROPERTY OF EDAC INC., AND SHALL NOT BE REPRODUCED, OR COPIED OR USED AS THE BASIS FOR THE MANUFACTURE OR SALE OF APPARATUS WITHOUT WRITTEN PERMISSION. | SCALE: NTS                | SHEET            | 2 <b>OF</b> 2 |
|                                                                     |                                                                                                                                                                                                   | DRAWING NUMBER            | •                | ISSUE         |
| YOUR CONNECTION TO QUALITY & SERVICE                                |                                                                                                                                                                                                   | 837 Assembly              |                  | 1             |