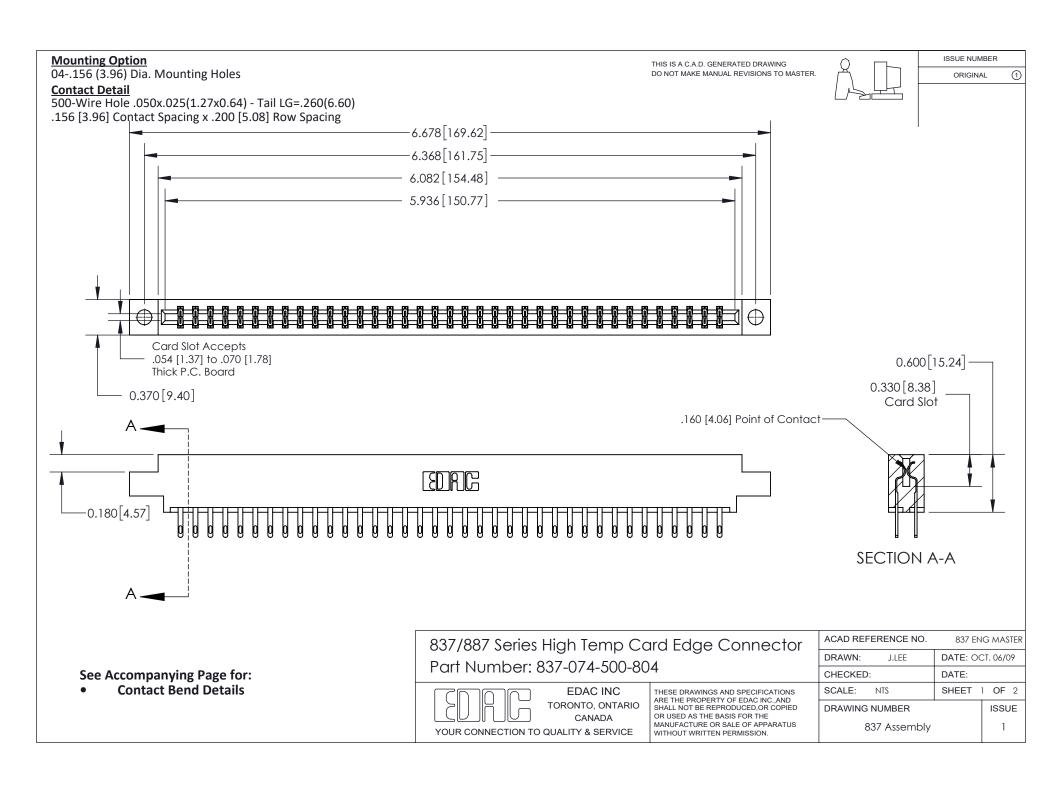

ISSUE NUMBER

ORIGINAL

1

| 837/887 Series High Temp Card Edge Connector<br>Contact Bend Detail |                                                                                                                                                                                                   | ACAD REFERENCE NO. 837 EN |                  | 3 MASTER      |
|---------------------------------------------------------------------|---------------------------------------------------------------------------------------------------------------------------------------------------------------------------------------------------|---------------------------|------------------|---------------|
|                                                                     |                                                                                                                                                                                                   | DRAWN: J.LEE              | DATE: OCT. 06/09 |               |
|                                                                     |                                                                                                                                                                                                   | CHECKED:                  | DATE:            |               |
| TORONTO, ONTARIO                                                    | THESE DRAWINGS AND SPECIFICATIONS ARE THE PROPERTY OF EDAC INC., AND SHALL NOT BE REPRODUCED, OR COPIED OR USED AS THE BASIS FOR THE MANUFACTURE OR SALE OF APPARATUS WITHOUT WRITTEN PERMISSION. | SCALE: NTS                | SHEET            | 2 <b>OF</b> 2 |
|                                                                     |                                                                                                                                                                                                   | DRAWING NUMBER            | •                | ISSUE         |
| YOUR CONNECTION TO QUALITY & SERVICE                                |                                                                                                                                                                                                   | 837 Assembly              |                  | 1             |