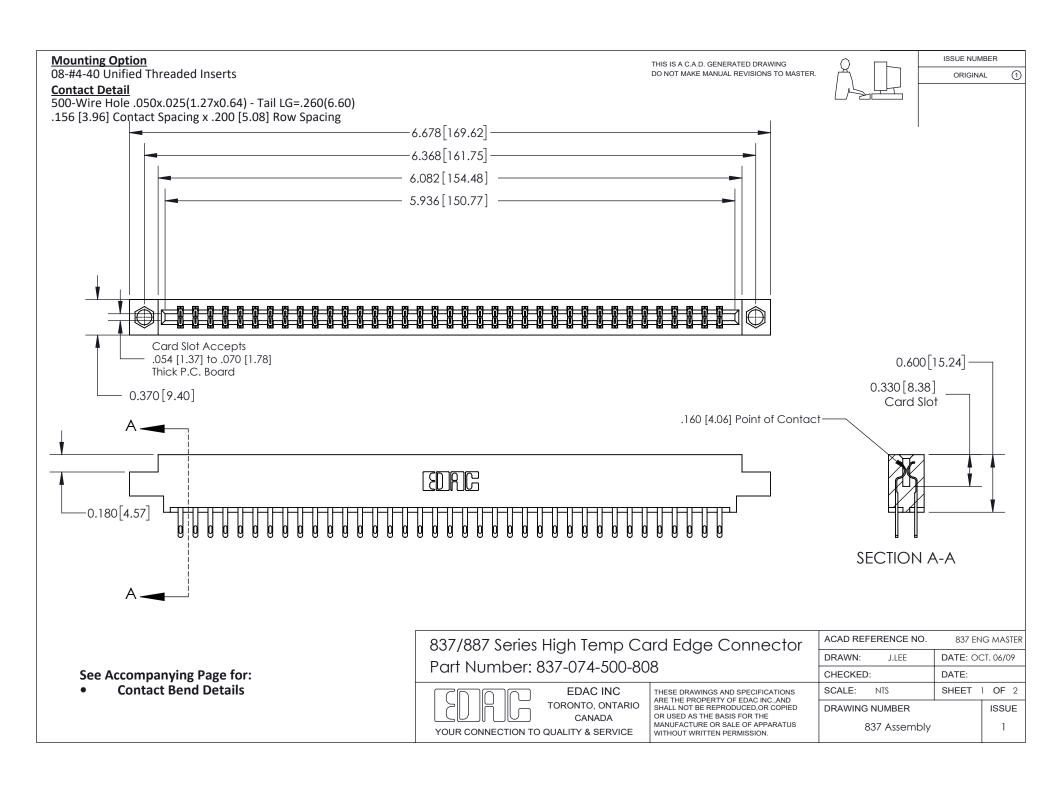

ISSUE NUMBER

ORIGINAL

1



| 837/887 Series High Temp Card Edge Connector<br>Contact Bend Detail |                                                                                                                                                                                                   | ACAD REFERENCE NO. 837 EN |                  | 3 MASTER      |
|---------------------------------------------------------------------|---------------------------------------------------------------------------------------------------------------------------------------------------------------------------------------------------|---------------------------|------------------|---------------|
|                                                                     |