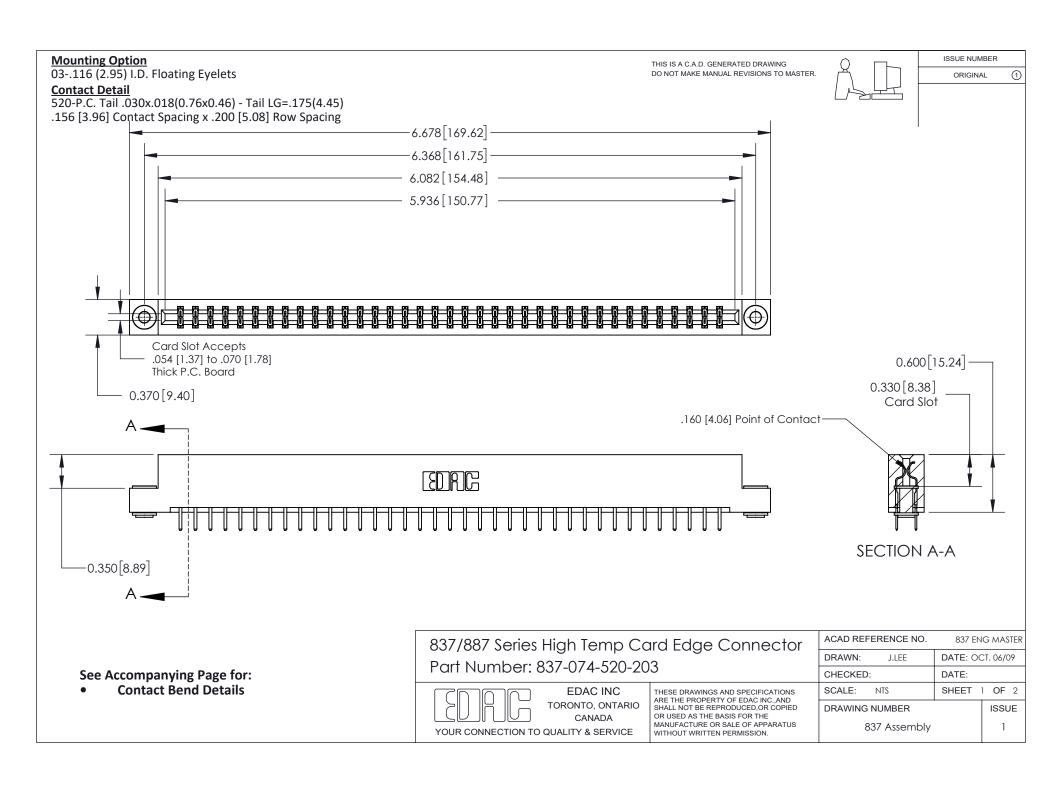

ISSUE NUMBER

ORIGINAL

1

| 837/887 Series High Temp Card Edge Connector<br>Contact Bend Detail   |                                                                                                                                                                                                  | ACAD REFERENCE NO. 837 EN |                  | 3 MASTER      |
|-----------------------------------------------------------------------|--------------------------------------------------------------------------------------------------------------------------------------------------------------------------------------------------|---------------------------|------------------|---------------|
|                                                                       |                                                                                                                                                                                                  | DRAWN: J.LEE              | DATE: OCT. 06/09 |               |
|                                                                       |                                                                                                                                                                                                  | CHECKED:                  | DATE:            |               |
| EDAC INC TORONTO, ONTARIO CANADA YOUR CONNECTION TO QUALITY & SERVICE | THESE DRAWINGS AND SPECIFICATIONS ARE THE PROPERTY OF EDAC INC.,AND SHALL NOT BE REPRODUCED, OR COPIED OR USED AS THE BASIS FOR THE MANUFACTURE OR SALE OF APPARATUS WITHOUT WRITTEN PERMISSION. | SCALE: NTS                | SHEET            | 2 <b>OF</b> 2 |
|                                                                       |                                                                                                                                                                                                  | DRAWING NUMBER            | •                | ISSUE         |
|                                                                       |                                                                                                                                                                                                  | 837 Assembly              |                  | 1             |