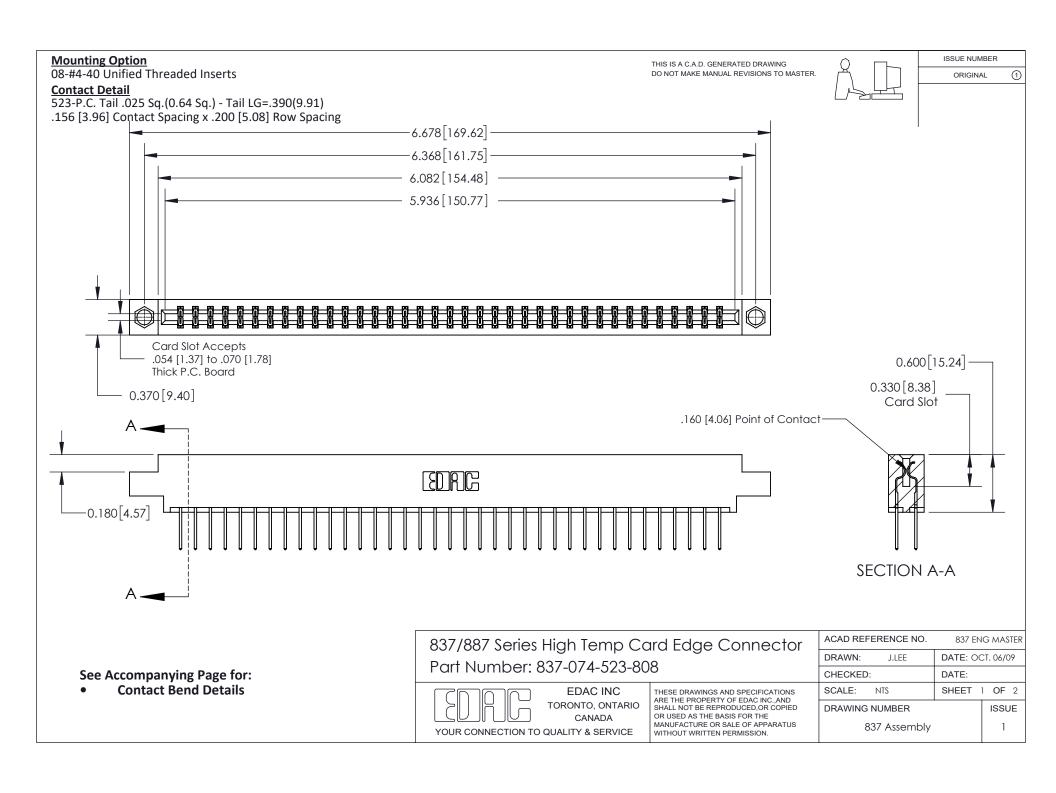

ISSUE NUMBER

ORIGINAL

1

| 837/887 Series High Temp Card Edge Connector<br>Contact Bend Detail |                                                                                                                                                                                                   | ACAD REFERENCE NO. 837 EN |                  | 3 MASTER      |
|---------------------------------------------------------------------|---------------------------------------------------------------------------------------------------------------------------------------------------------------------------------------------------|---------------------------|------------------|---------------|
|                                                                     |                                                                                                                                                                                                   | DRAWN: J.LEE              | DATE: OCT. 06/09 |               |
|                                                                     |                                                                                                                                                                                                   | CHECKED:                  | DATE:            |               |
| TORONTO, ONTARIO                                                    | THESE DRAWINGS AND SPECIFICATIONS ARE THE PROPERTY OF EDAC INC., AND SHALL NOT BE REPRODUCED, OR COPIED OR USED AS THE BASIS FOR THE MANUFACTURE OR SALE OF APPARATUS WITHOUT WRITTEN PERMISSION. | SCALE: NTS                | SHEET            | 2 <b>OF</b> 2 |
|                                                                     |                                                                                                                                                                                                   | DRAWING NUMBER            | •                | ISSUE         |
| YOUR CONNECTION TO QUALITY & SERVICE                                |                                                                                                                                                                                                   | 837 Assembly              |                  | 1             |