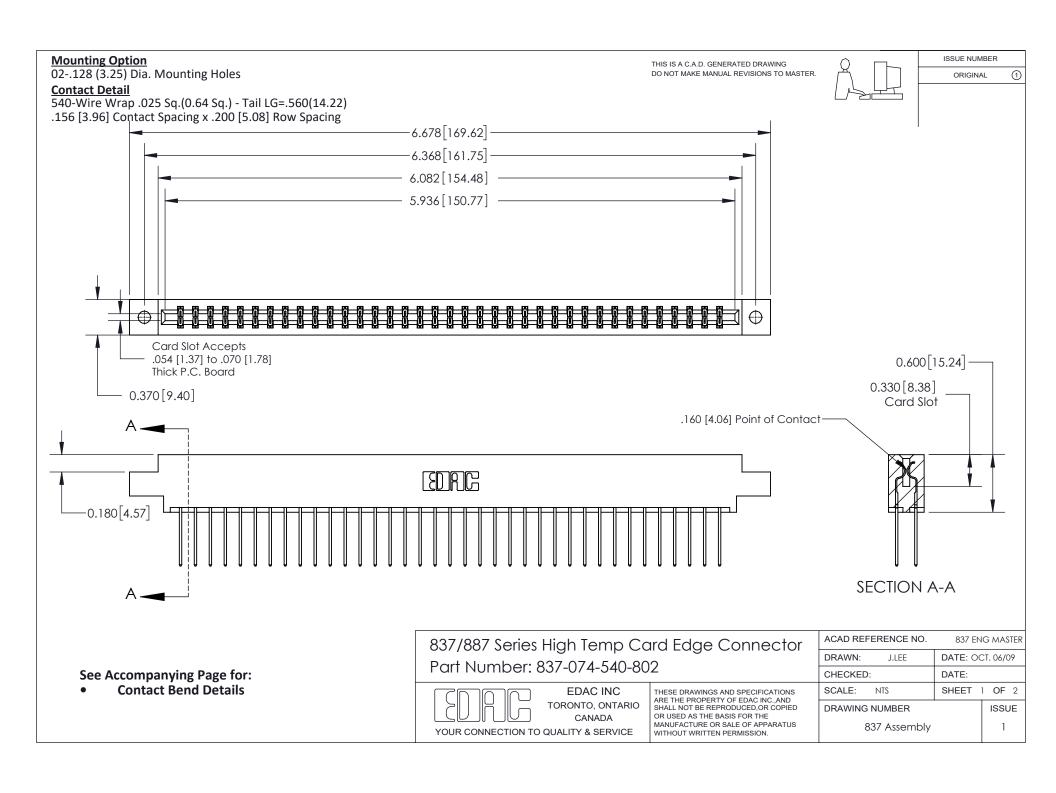

ISSUE NUMBER

ORIGINAL

1

| 837/887 Series High Temp Card Edge Connector<br>Contact Bend Detail   |                                                                                                                                                                                                  | ACAD REFERENCE NO. 837 EN |                  | 3 MASTER      |
|-----------------------------------------------------------------------|--------------------------------------------------------------------------------------------------------------------------------------------------------------------------------------------------|---------------------------|------------------|---------------|
|                                                                       |                                                                                                                                                                                                  | DRAWN: J.LEE              | DATE: OCT. 06/09 |               |
|                                                                       |                                                                                                                                                                                                  | CHECKED:                  | DATE:            |               |
| EDAC INC TORONTO, ONTARIO CANADA YOUR CONNECTION TO QUALITY & SERVICE | THESE DRAWINGS AND SPECIFICATIONS ARE THE PROPERTY OF EDAC INC.,AND SHALL NOT BE REPRODUCED, OR COPIED OR USED AS THE BASIS FOR THE MANUFACTURE OR SALE OF APPARATUS WITHOUT WRITTEN PERMISSION. | SCALE: NTS                | SHEET            | 2 <b>OF</b> 2 |
|                                                                       |                                                                                                                                                                                                  | DRAWING NUMBER            | •                | ISSUE         |
|                                                                       |                                                                                                                                                                                                  | 837 Assembly              |                  | 1             |