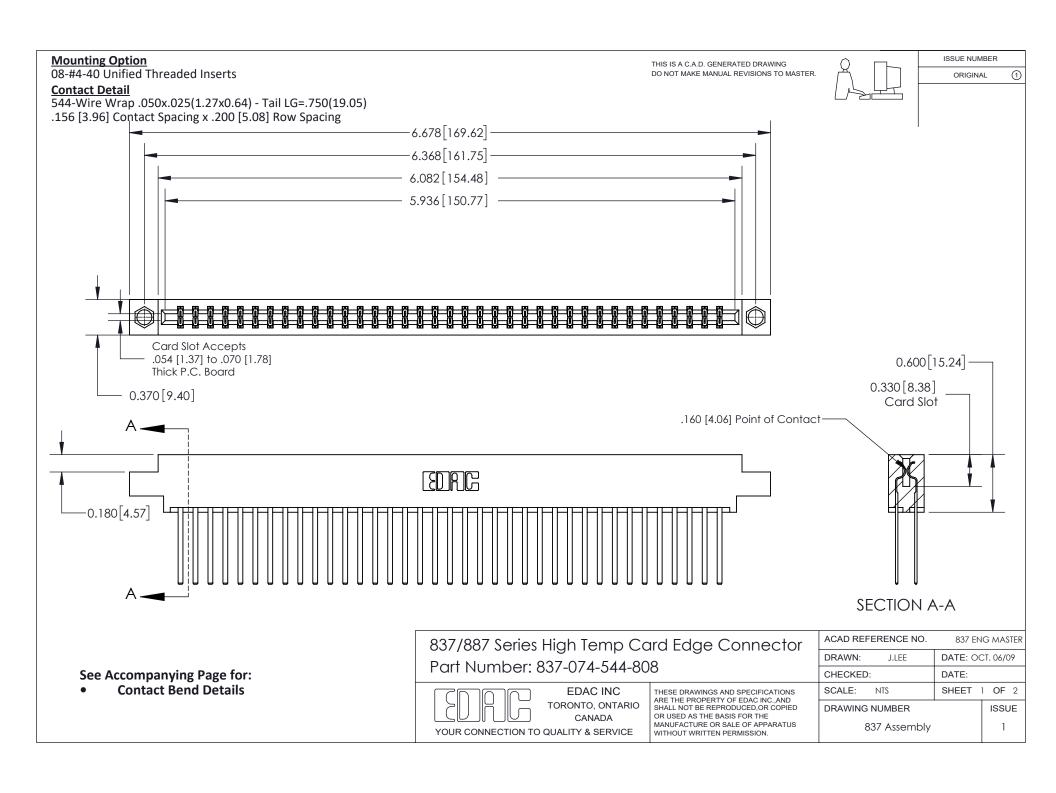

ISSUE NUMBER

ORIGINAL

1



| 837/887 Series High Temp Card Edge Connector<br>Contact Bend Detail |                                                                                                                                                                                                   | ACAD REFERENCE NO. 837 EN |                  | 3 MASTER      |
|---------------------------------------------------------------------|---------------------------------------------------------------------------------------------------------------------------------------------------------------------------------------------------|---------------------------|------------------|---------------|
|                                                                     |