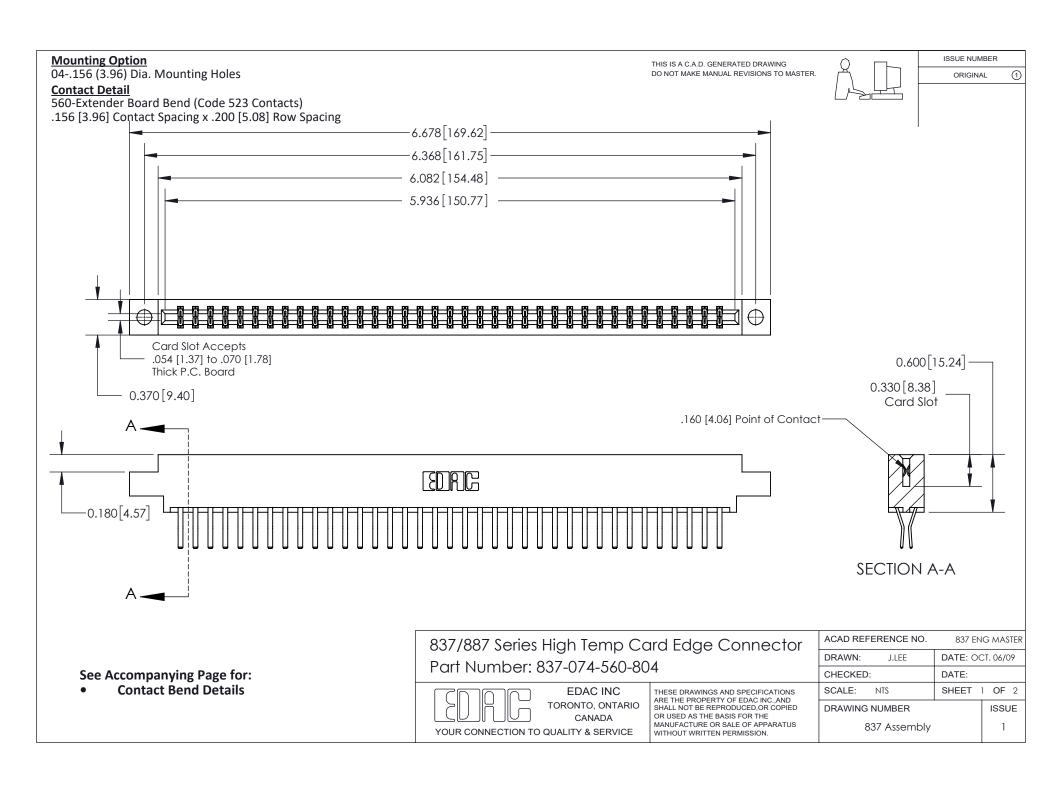

ISSUE NUMBER

ORIGINAL

1



| 837/887 Series High Temp Card Edge Connector<br>Contact Bend Detail |                                                                                                                                                                                                   | ACAD REFERENCE NO. 837 EN |                  | 3 MASTER      |
|---------------------------------------------------------------------|---------------------------------------------------------------------------------------------------------------------------------------------------------------------------------------------------|---------------------------|------------------|---------------|
|                                                                     |