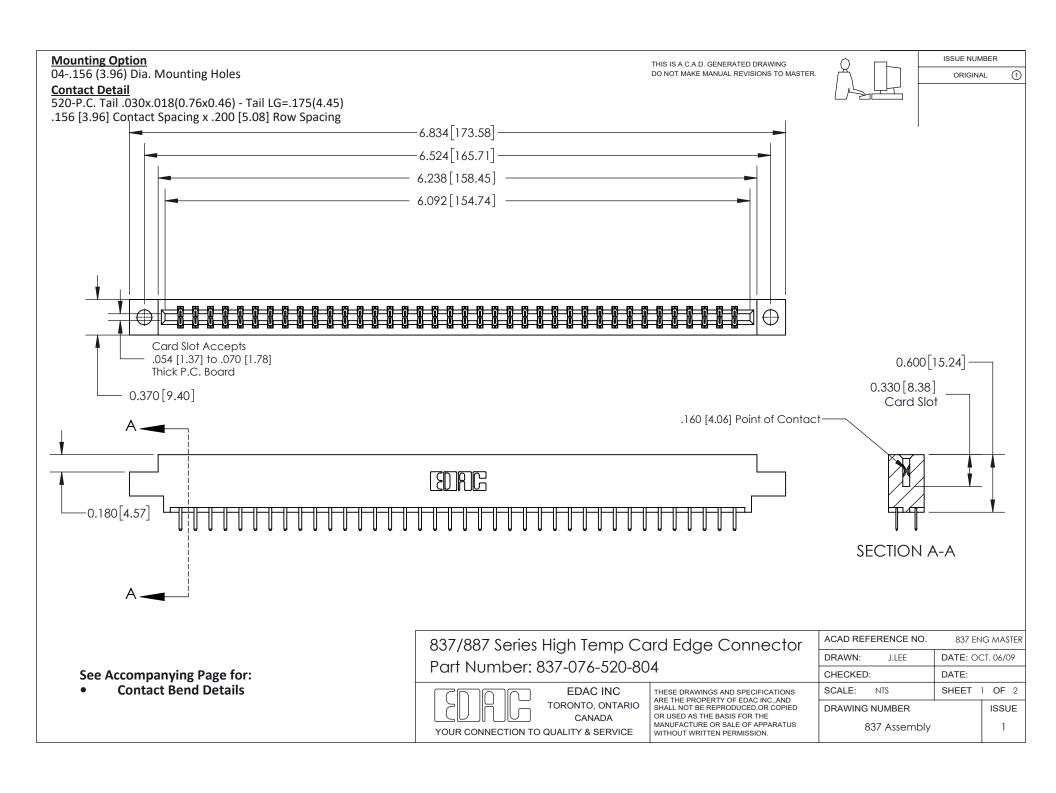

ISSUE NUMBER

ORIGINAL

1

| 837/887 Series High Temp Card Edge Connector<br>Contact Bend Detail |                                                                                                                                                                                                   | ACAD REFERENCE NO. 837 EN |                  | 3 MASTER      |
|---------------------------------------------------------------------|---------------------------------------------------------------------------------------------------------------------------------------------------------------------------------------------------|---------------------------|------------------|---------------|
|                                                                     |                                                                                                                                                                                                   | DRAWN: J.LEE              | DATE: OCT. 06/09 |               |
|                                                                     |                                                                                                                                                                                                   | CHECKED:                  | DATE:            |               |
| TORONTO, ONTARIO                                                    | THESE DRAWINGS AND SPECIFICATIONS ARE THE PROPERTY OF EDAC INC., AND SHALL NOT BE REPRODUCED, OR COPIED OR USED AS THE BASIS FOR THE MANUFACTURE OR SALE OF APPARATUS WITHOUT WRITTEN PERMISSION. | SCALE: NTS                | SHEET            | 2 <b>OF</b> 2 |
|                                                                     |                                                                                                                                                                                                   | DRAWING NUMBER            | •                | ISSUE         |
| YOUR CONNECTION TO QUALITY & SERVICE                                |                                                                                                                                                                                                   | 837 Assembly              |                  | 1             |