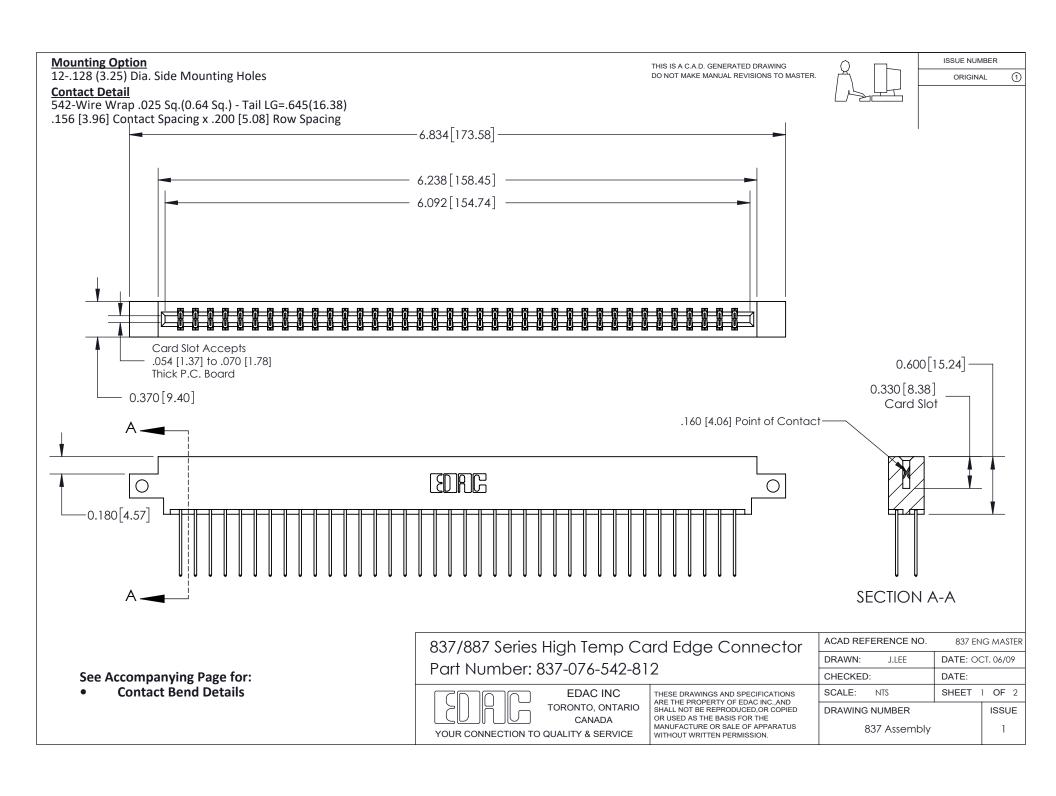

ISSUE NUMBER

ORIGINAL

1

| 837/887 Series High Temp Card Edge Connector<br>Contact Bend Detail |                                                                                                                                                                                                   | ACAD REFERENCE NO. 837 EN |                  | 3 MASTER      |
|---------------------------------------------------------------------|---------------------------------------------------------------------------------------------------------------------------------------------------------------------------------------------------|---------------------------|------------------|---------------|
|                                                                     |                                                                                                                                                                                                   | DRAWN: J.LEE              | DATE: OCT. 06/09 |               |
|                                                                     |                                                                                                                                                                                                   | CHECKED:                  | DATE:            |               |
| TORONTO, ONTARIO                                                    | THESE DRAWINGS AND SPECIFICATIONS ARE THE PROPERTY OF EDAC INC., AND SHALL NOT BE REPRODUCED, OR COPIED OR USED AS THE BASIS FOR THE MANUFACTURE OR SALE OF APPARATUS WITHOUT WRITTEN PERMISSION. | SCALE: NTS                | SHEET            | 2 <b>OF</b> 2 |
|                                                                     |                                                                                                                                                                                                   | DRAWING NUMBER            | •                | ISSUE         |
| YOUR CONNECTION TO QUALITY & SERVICE                                |                                                                                                                                                                                                   | 837 Assembly              |                  | 1             |