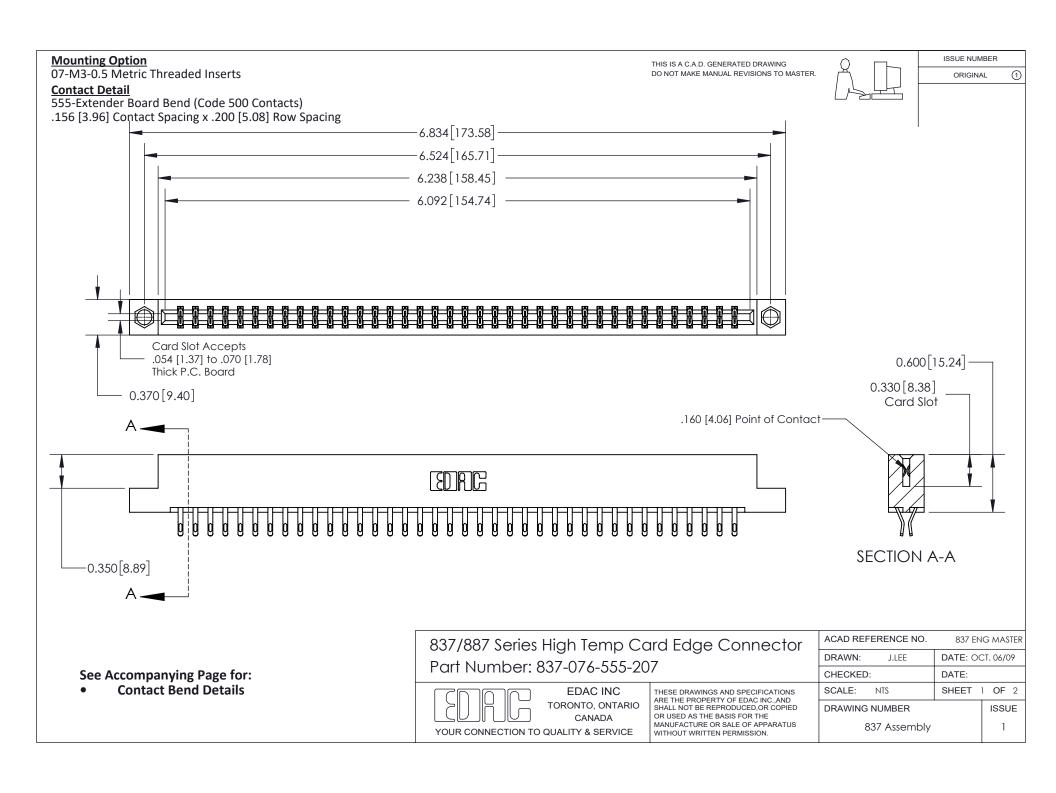

ISSUE NUMBER

ORIGINAL

1

| 837/887 Series High Temp Card Edge Connector<br>Contact Bend Detail |                                                                                                                                                                                                   | ACAD REFERENCE NO. 837 EN |                  | 3 MASTER      |
|---------------------------------------------------------------------|---------------------------------------------------------------------------------------------------------------------------------------------------------------------------------------------------|---------------------------|------------------|---------------|
|                                                                     |                                                                                                                                                                                                   | DRAWN: J.LEE              | DATE: OCT. 06/09 |               |
|                                                                     |                                                                                                                                                                                                   | CHECKED:                  | DATE:            |               |
| TORONTO, ONTARIO                                                    | THESE DRAWINGS AND SPECIFICATIONS ARE THE PROPERTY OF EDAC INC., AND SHALL NOT BE REPRODUCED, OR COPIED OR USED AS THE BASIS FOR THE MANUFACTURE OR SALE OF APPARATUS WITHOUT WRITTEN PERMISSION. | SCALE: NTS                | SHEET            | 2 <b>OF</b> 2 |
|                                                                     |                                                                                                                                                                                                   | DRAWING NUMBER            | •                | ISSUE         |
| YOUR CONNECTION TO QUALITY & SERVICE                                |                                                                                                                                                                                                   | 837 Assembly              |                  | 1             |