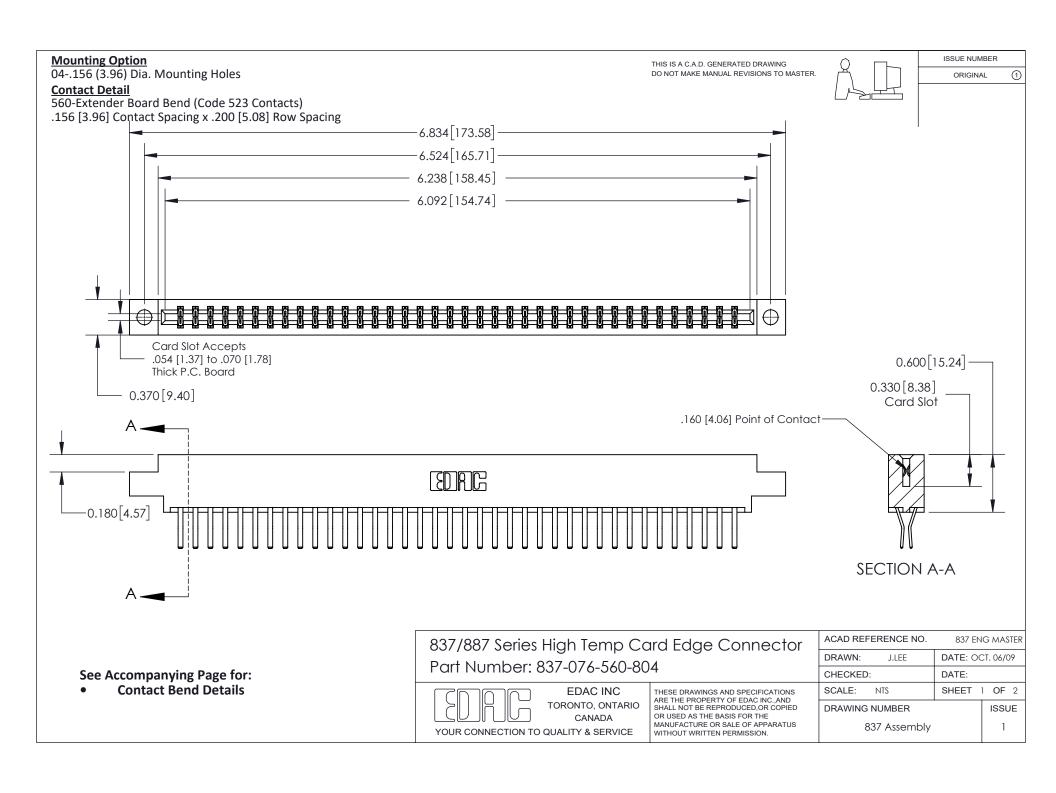

ISSUE NUMBER

ORIGINAL

1

| 837/887 Series High Temp Card Edge Connector<br>Contact Bend Detail |                                                                                                                                                                                                   | ACAD REFERENCE NO. 837 EN |                  | 3 MASTER      |
|---------------------------------------------------------------------|---------------------------------------------------------------------------------------------------------------------------------------------------------------------------------------------------|---------------------------|------------------|---------------|
|                                                                     |                                                                                                                                                                                                   | DRAWN: J.LEE              | DATE: OCT. 06/09 |               |
|                                                                     |                                                                                                                                                                                                   | CHECKED:                  | DATE:            |               |
| TORONTO, ONTARIO                                                    | THESE DRAWINGS AND SPECIFICATIONS ARE THE PROPERTY OF EDAC INC., AND SHALL NOT BE REPRODUCED, OR COPIED OR USED AS THE BASIS FOR THE MANUFACTURE OR SALE OF APPARATUS WITHOUT WRITTEN PERMISSION. | SCALE: NTS                | SHEET            | 2 <b>OF</b> 2 |
|                                                                     |                                                                                                                                                                                                   | DRAWING NUMBER            | •                | ISSUE         |
| YOUR CONNECTION TO QUALITY & SERVICE                                |                                                                                                                                                                                                   | 837 Assembly              |                  | 1             |