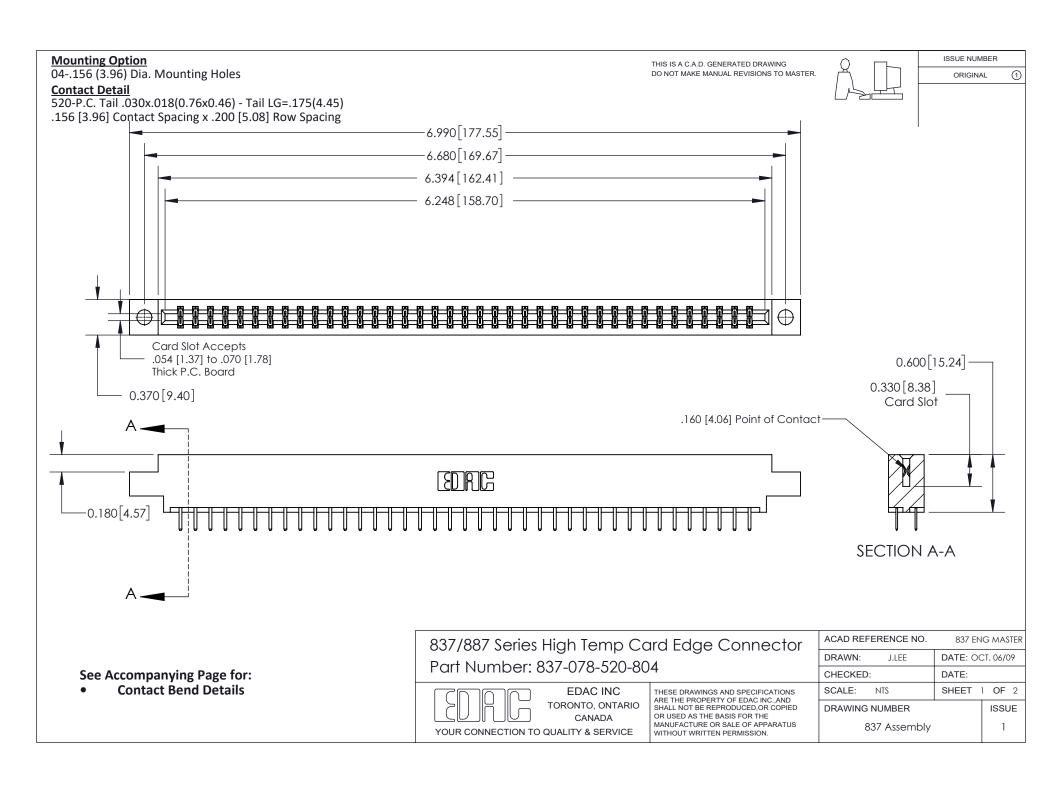

ISSUE NUMBER

ORIGINAL

1

| 837/887 Series High Temp Card Edge Connector<br>Contact Bend Detail |                                                                                                                                                                                                   | ACAD REFERENCE NO. 837 EN |                  | 3 MASTER      |
|---------------------------------------------------------------------|---------------------------------------------------------------------------------------------------------------------------------------------------------------------------------------------------|---------------------------|------------------|---------------|
|                                                                     |                                                                                                                                                                                                   | DRAWN: J.LEE              | DATE: OCT. 06/09 |               |
|                                                                     |                                                                                                                                                                                                   | CHECKED:                  | DATE:            |               |
| TORONTO, ONTARIO                                                    | THESE DRAWINGS AND SPECIFICATIONS ARE THE PROPERTY OF EDAC INC., AND SHALL NOT BE REPRODUCED, OR COPIED OR USED AS THE BASIS FOR THE MANUFACTURE OR SALE OF APPARATUS WITHOUT WRITTEN PERMISSION. | SCALE: NTS                | SHEET            | 2 <b>OF</b> 2 |
|                                                                     |                                                                                                                                                                                                   | DRAWING NUMBER            | •                | ISSUE         |
| YOUR CONNECTION TO QUALITY & SERVICE                                |                                                                                                                                                                                                   | 837 Assembly              |                  | 1             |