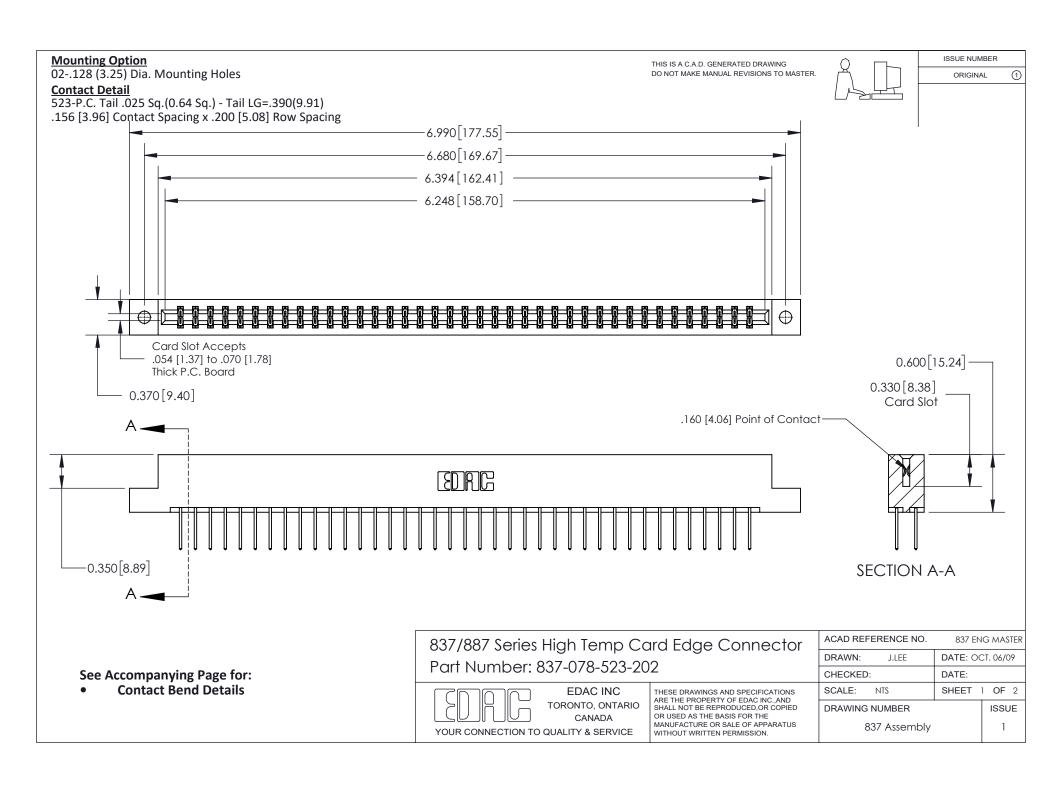

ISSUE NUMBER

ORIGINAL

1

| 837/887 Series High Temp Card Edge Connector<br>Contact Bend Detail |                                                                                                                                                                                                   | ACAD REFERENCE NO. 837 EN |                  | 3 MASTER      |
|---------------------------------------------------------------------|---------------------------------------------------------------------------------------------------------------------------------------------------------------------------------------------------|---------------------------|------------------|---------------|
|                                                                     |                                                                                                                                                                                                   | DRAWN: J.LEE              | DATE: OCT. 06/09 |               |
|                                                                     |                                                                                                                                                                                                   | CHECKED:                  | DATE:            |               |
| TORONTO, ONTARIO                                                    | THESE DRAWINGS AND SPECIFICATIONS ARE THE PROPERTY OF EDAC INC., AND SHALL NOT BE REPRODUCED, OR COPIED OR USED AS THE BASIS FOR THE MANUFACTURE OR SALE OF APPARATUS WITHOUT WRITTEN PERMISSION. | SCALE: NTS                | SHEET            | 2 <b>OF</b> 2 |
|                                                                     |                                                                                                                                                                                                   | DRAWING NUMBER            | •                | ISSUE         |
| YOUR CONNECTION TO QUALITY & SERVICE                                |                                                                                                                                                                                                   | 837 Assembly              |                  | 1             |