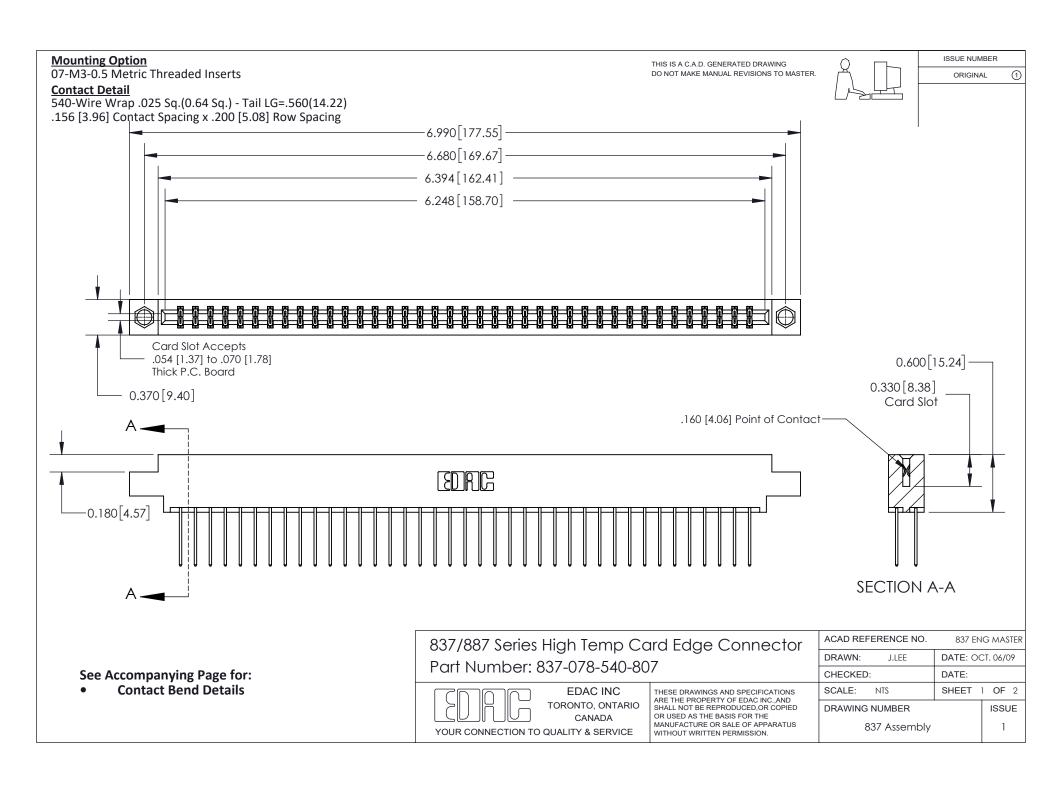

ISSUE NUMBER

ORIGINAL

1

| 837/887 Series High Temp Card Edge Connector<br>Contact Bend Detail   |                                                                                                                                                                                                  | ACAD REFERENCE NO. 837 EN |                  | 3 MASTER      |
|-----------------------------------------------------------------------|--------------------------------------------------------------------------------------------------------------------------------------------------------------------------------------------------|---------------------------|------------------|---------------|
|                                                                       |                                                                                                                                                                                                  | DRAWN: J.LEE              | DATE: OCT. 06/09 |               |
|                                                                       |                                                                                                                                                                                                  | CHECKED:                  | DATE:            |               |
| EDAC INC TORONTO, ONTARIO CANADA YOUR CONNECTION TO QUALITY & SERVICE | THESE DRAWINGS AND SPECIFICATIONS ARE THE PROPERTY OF EDAC INC.,AND SHALL NOT BE REPRODUCED, OR COPIED OR USED AS THE BASIS FOR THE MANUFACTURE OR SALE OF APPARATUS WITHOUT WRITTEN PERMISSION. | SCALE: NTS                | SHEET            | 2 <b>OF</b> 2 |
|                                                                       |                                                                                                                                                                                                  | DRAWING NUMBER            | •                | ISSUE         |
|                                                                       |                                                                                                                                                                                                  | 837 Assembly              |                  | 1             |