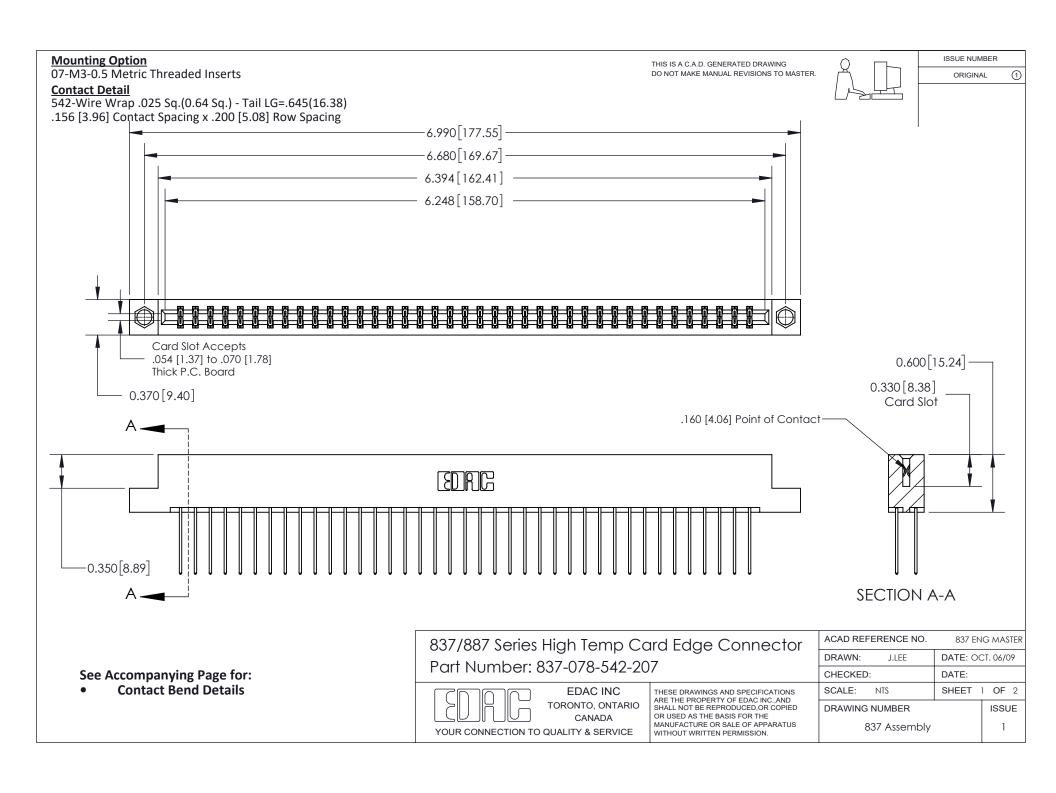

ISSUE NUMBER

ORIGINAL

1

| 837/887 Series High Temp Card Edge Connector<br>Contact Bend Detail   |                                                                                                                                                                                                  | ACAD REFERENCE NO. 837 EN |                  | 3 MASTER      |
|-----------------------------------------------------------------------|--------------------------------------------------------------------------------------------------------------------------------------------------------------------------------------------------|---------------------------|------------------|---------------|
|                                                                       |                                                                                                                                                                                                  | DRAWN: J.LEE              | DATE: OCT. 06/09 |               |
|                                                                       |                                                                                                                                                                                                  | CHECKED:                  | DATE:            |               |
| EDAC INC TORONTO, ONTARIO CANADA YOUR CONNECTION TO QUALITY & SERVICE | THESE DRAWINGS AND SPECIFICATIONS ARE THE PROPERTY OF EDAC INC.,AND SHALL NOT BE REPRODUCED, OR COPIED OR USED AS THE BASIS FOR THE MANUFACTURE OR SALE OF APPARATUS WITHOUT WRITTEN PERMISSION. | SCALE: NTS                | SHEET            | 2 <b>OF</b> 2 |
|                                                                       |                                                                                                                                                                                                  | DRAWING NUMBER            | •                | ISSUE         |
|                                                                       |                                                                                                                                                                                                  | 837 Assembly              |                  | 1             |