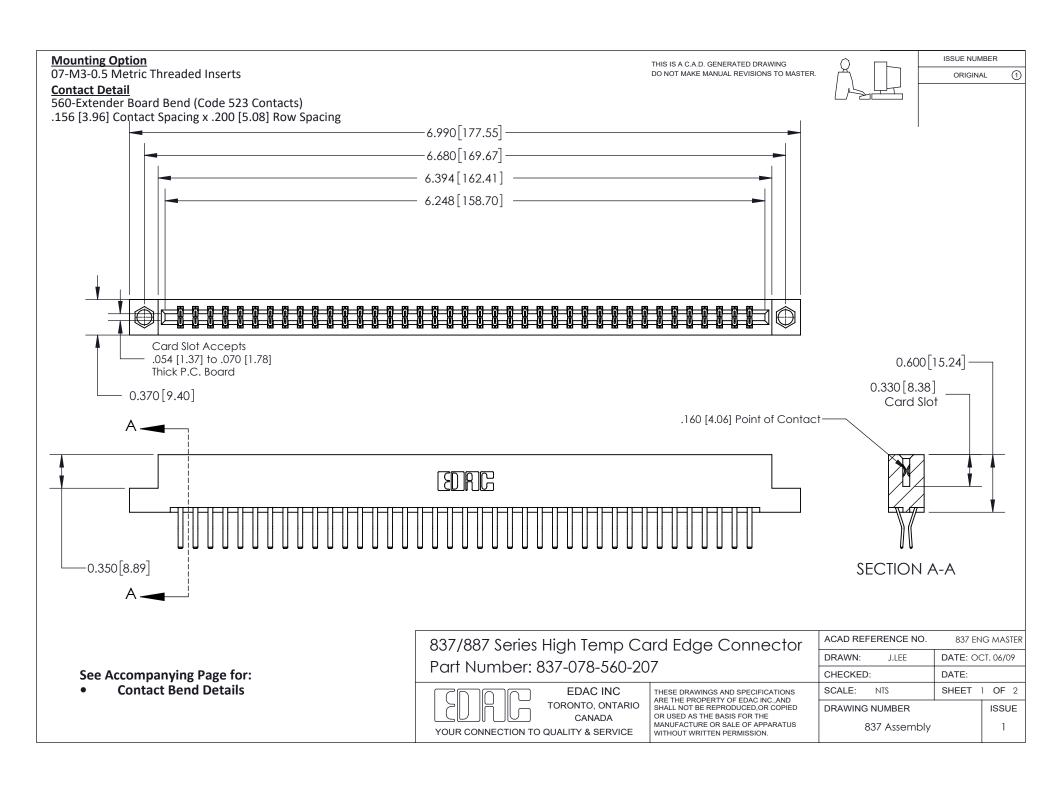

ISSUE NUMBER

ORIGINAL

1

| 837/887 Series High Temp Card Edge Connector<br>Contact Bend Detail |                                                                                                                                                                                                   | ACAD REFERENCE NO. 837 EN |                  | 3 MASTER      |
|---------------------------------------------------------------------|---------------------------------------------------------------------------------------------------------------------------------------------------------------------------------------------------|---------------------------|------------------|---------------|
|                                                                     |                                                                                                                                                                                                   | DRAWN: J.LEE              | DATE: OCT. 06/09 |               |
|                                                                     |                                                                                                                                                                                                   | CHECKED:                  | DATE:            |               |
| TORONTO, ONTARIO                                                    | THESE DRAWINGS AND SPECIFICATIONS ARE THE PROPERTY OF EDAC INC., AND SHALL NOT BE REPRODUCED, OR COPIED OR USED AS THE BASIS FOR THE MANUFACTURE OR SALE OF APPARATUS WITHOUT WRITTEN PERMISSION. | SCALE: NTS                | SHEET            | 2 <b>OF</b> 2 |
|                                                                     |                                                                                                                                                                                                   | DRAWING NUMBER            | •                | ISSUE         |
| YOUR CONNECTION TO QUALITY & SERVICE                                |                                                                                                                                                                                                   | 837 Assembly              |                  | 1             |