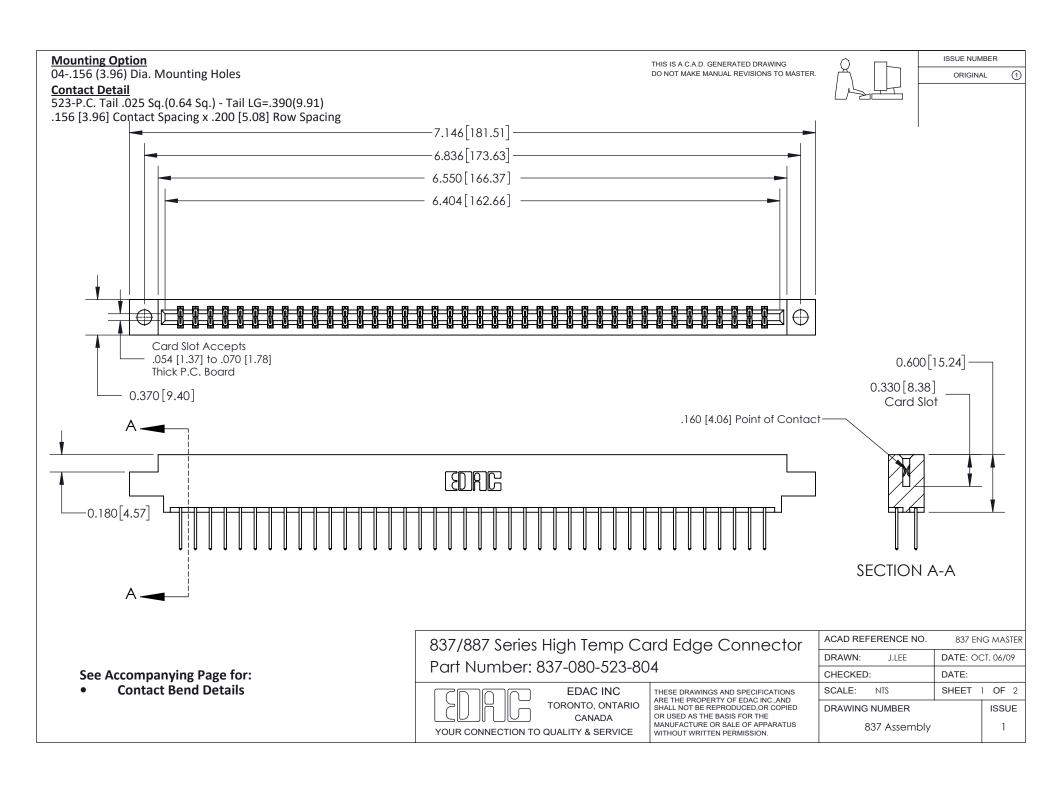

ISSUE NUMBER

ORIGINAL

1

| 837/887 Series High Temp Card Edge Connector<br>Contact Bend Detail |                                                                                                                                                                                                   | ACAD REFERENCE NO. 837 EN |                  | 3 MASTER      |
|---------------------------------------------------------------------|---------------------------------------------------------------------------------------------------------------------------------------------------------------------------------------------------|---------------------------|------------------|---------------|
|                                                                     |                                                                                                                                                                                                   | DRAWN: J.LEE              | DATE: OCT. 06/09 |               |
|                                                                     |                                                                                                                                                                                                   | CHECKED:                  | DATE:            |               |
| TORONTO, ONTARIO                                                    | THESE DRAWINGS AND SPECIFICATIONS ARE THE PROPERTY OF EDAC INC., AND SHALL NOT BE REPRODUCED, OR COPIED OR USED AS THE BASIS FOR THE MANUFACTURE OR SALE OF APPARATUS WITHOUT WRITTEN PERMISSION. | SCALE: NTS                | SHEET            | 2 <b>OF</b> 2 |
|                                                                     |                                                                                                                                                                                                   | DRAWING NUMBER            | •                | ISSUE         |
| YOUR CONNECTION TO QUALITY & SERVICE                                |                                                                                                                                                                                                   | 837 Assembly              |                  | 1             |