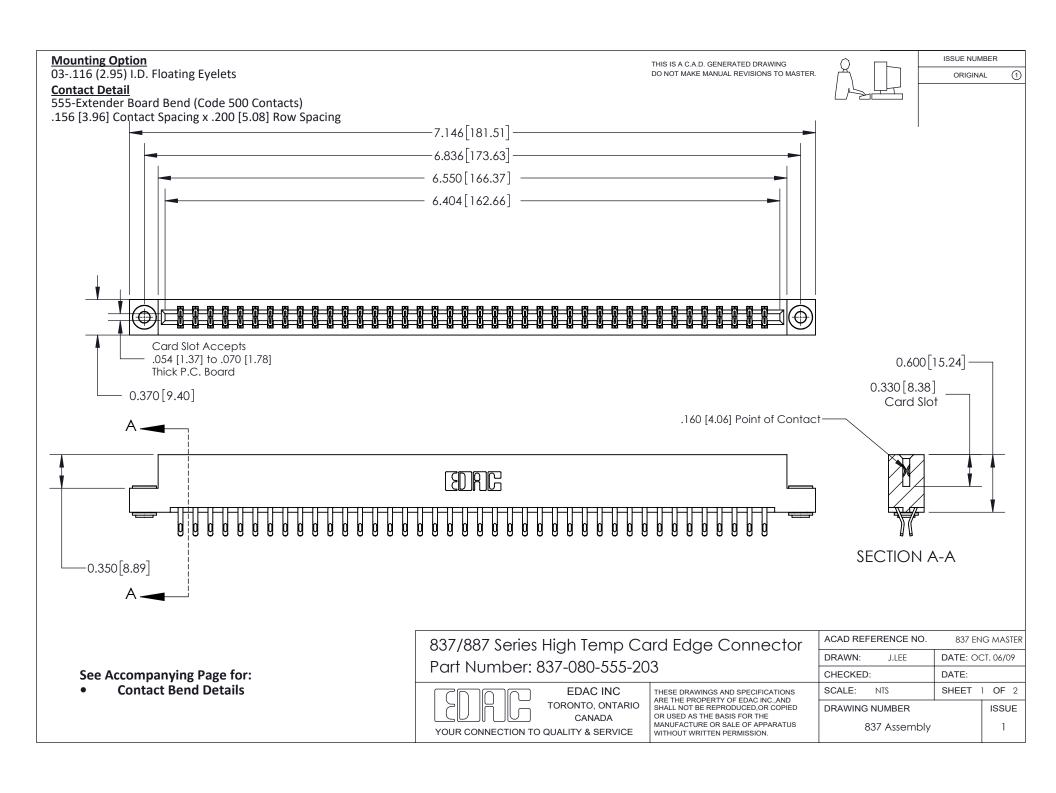

ISSUE NUMBER

ORIGINAL

1

| 837/887 Series High Temp Card Edge Connector<br>Contact Bend Detail |                                                                                                                                                                                                   | ACAD REFERENCE NO. 837 EN |                  | 3 MASTER      |
|---------------------------------------------------------------------|---------------------------------------------------------------------------------------------------------------------------------------------------------------------------------------------------|---------------------------|------------------|---------------|
|                                                                     |                                                                                                                                                                                                   | DRAWN: J.LEE              | DATE: OCT. 06/09 |               |
|                                                                     |                                                                                                                                                                                                   | CHECKED:                  | DATE:            |               |
| TORONTO, ONTARIO                                                    | THESE DRAWINGS AND SPECIFICATIONS ARE THE PROPERTY OF EDAC INC., AND SHALL NOT BE REPRODUCED, OR COPIED OR USED AS THE BASIS FOR THE MANUFACTURE OR SALE OF APPARATUS WITHOUT WRITTEN PERMISSION. | SCALE: NTS                | SHEET            | 2 <b>OF</b> 2 |
|                                                                     |                                                                                                                                                                                                   | DRAWING NUMBER            | •                | ISSUE         |
| YOUR CONNECTION TO QUALITY & SERVICE                                |                                                                                                                                                                                                   | 837 Assembly              |                  | 1             |