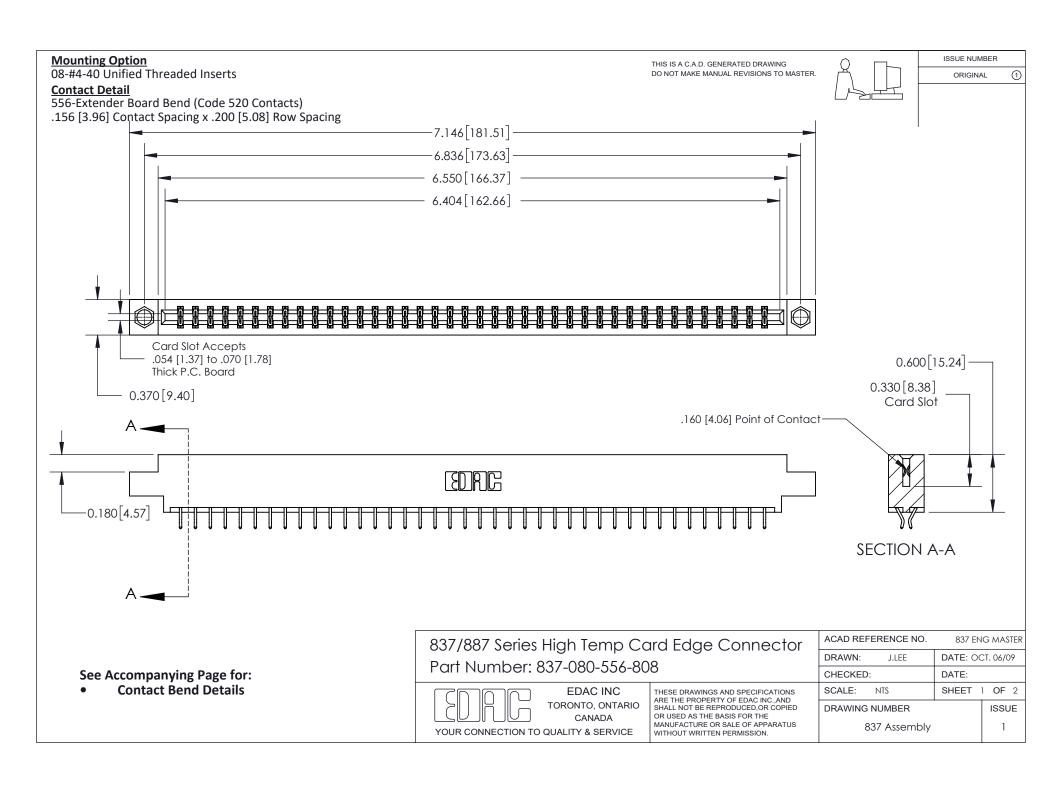

ISSUE NUMBER

ORIGINAL

1

| 837/887 Series High Temp Card Edge Connector<br>Contact Bend Detail |                                                                                                                                                                                                   | ACAD REFERENCE NO. 837 EN |                  | 3 MASTER      |
|---------------------------------------------------------------------|---------------------------------------------------------------------------------------------------------------------------------------------------------------------------------------------------|---------------------------|------------------|---------------|
|                                                                     |                                                                                                                                                                                                   | DRAWN: J.LEE              | DATE: OCT. 06/09 |               |
|                                                                     |                                                                                                                                                                                                   | CHECKED:                  | DATE:            |               |
| TORONTO, ONTARIO                                                    | THESE DRAWINGS AND SPECIFICATIONS ARE THE PROPERTY OF EDAC INC., AND SHALL NOT BE REPRODUCED, OR COPIED OR USED AS THE BASIS FOR THE MANUFACTURE OR SALE OF APPARATUS WITHOUT WRITTEN PERMISSION. | SCALE: NTS                | SHEET            | 2 <b>OF</b> 2 |
|                                                                     |                                                                                                                                                                                                   | DRAWING NUMBER            | •                | ISSUE         |
| YOUR CONNECTION TO QUALITY & SERVICE                                |                                                                                                                                                                                                   | 837 Assembly              |                  | 1             |