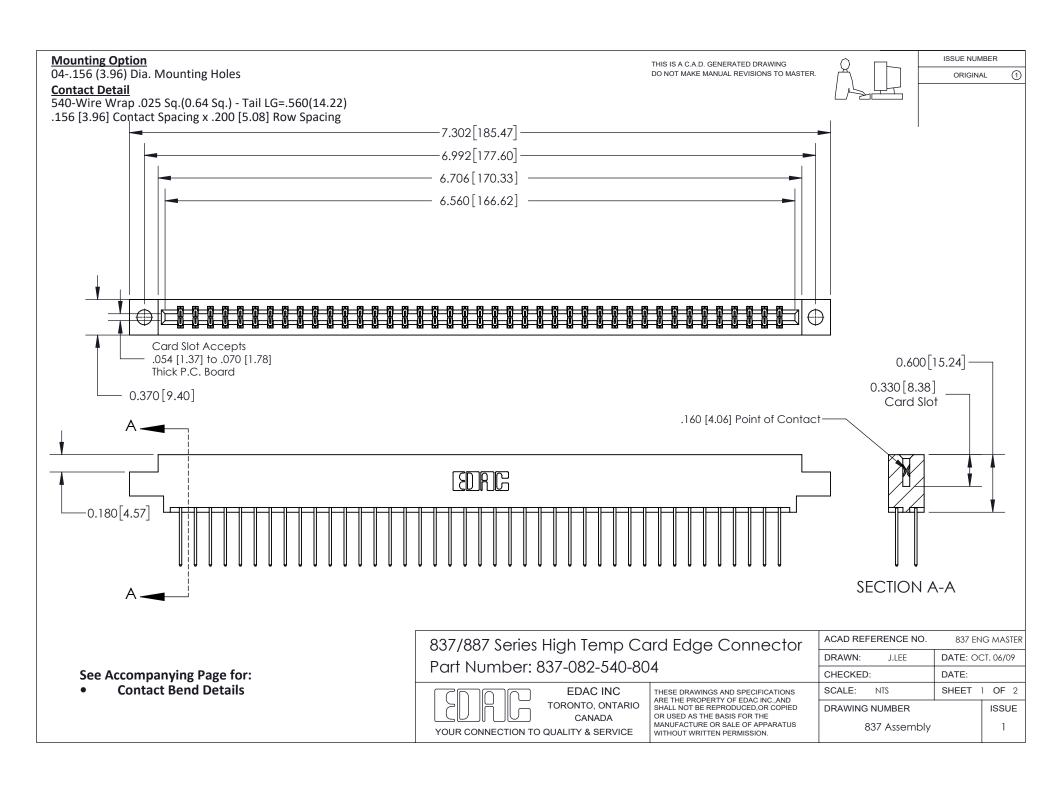

ISSUE NUMBER

ORIGINAL

1



| 837/887 Series High Temp Card Edge Connector<br>Contact Bend Detail |                                                                                                                                                                                                   | ACAD REFERENCE NO. 837 EN |                  | 3 MASTER      |
|---------------------------------------------------------------------|---------------------------------------------------------------------------------------------------------------------------------------------------------------------------------------------------|---------------------------|------------------|---------------|
|                                                                     |