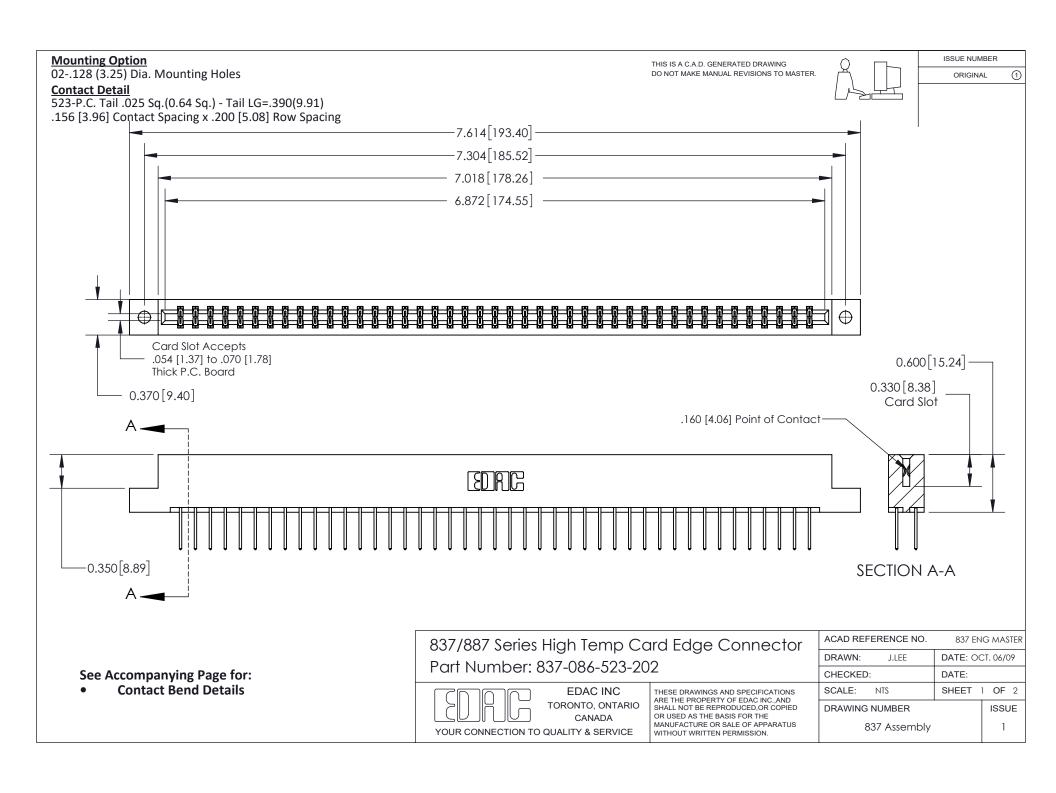

ISSUE NUMBER

ORIGINAL

1

| 837/887 Series High Temp Card Edge Connector<br>Contact Bend Detail   |                                                                                                                                                                                                  | ACAD REFERENCE NO. 837 EN |                  | 3 MASTER      |
|-----------------------------------------------------------------------|--------------------------------------------------------------------------------------------------------------------------------------------------------------------------------------------------|---------------------------|------------------|---------------|
|                                                                       |                                                                                                                                                                                                  | DRAWN: J.LEE              | DATE: OCT. 06/09 |               |
|                                                                       |                                                                                                                                                                                                  | CHECKED:                  | DATE:            |               |
| EDAC INC TORONTO, ONTARIO CANADA YOUR CONNECTION TO QUALITY & SERVICE | THESE DRAWINGS AND SPECIFICATIONS ARE THE PROPERTY OF EDAC INC.,AND SHALL NOT BE REPRODUCED, OR COPIED OR USED AS THE BASIS FOR THE MANUFACTURE OR SALE OF APPARATUS WITHOUT WRITTEN PERMISSION. | SCALE: NTS                | SHEET            | 2 <b>OF</b> 2 |
|                                                                       |                                                                                                                                                                                                  | DRAWING NUMBER            | •                | ISSUE         |
|                                                                       |                                                                                                                                                                                                  | 837 Assembly              |                  | 1             |