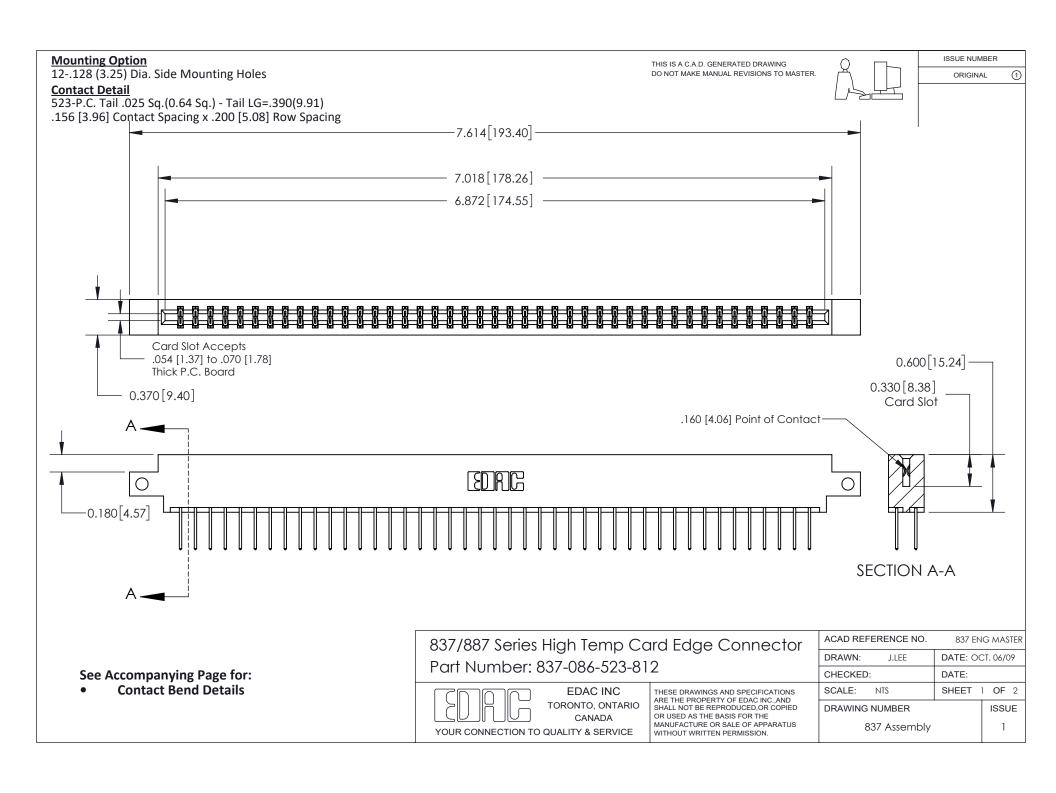

ISSUE NUMBER

ORIGINAL

1

| 837/887 Series High Temp Card Edge Connector<br>Contact Bend Detail   |                                                                                                                                                                                                  | ACAD REFERENCE NO. 837 EN |                  | 3 MASTER      |
|-----------------------------------------------------------------------|--------------------------------------------------------------------------------------------------------------------------------------------------------------------------------------------------|---------------------------|------------------|---------------|
|                                                                       |                                                                                                                                                                                                  | DRAWN: J.LEE              | DATE: OCT. 06/09 |               |
|                                                                       |                                                                                                                                                                                                  | CHECKED:                  | DATE:            |               |
| EDAC INC TORONTO, ONTARIO CANADA YOUR CONNECTION TO QUALITY & SERVICE | THESE DRAWINGS AND SPECIFICATIONS ARE THE PROPERTY OF EDAC INC.,AND SHALL NOT BE REPRODUCED, OR COPIED OR USED AS THE BASIS FOR THE MANUFACTURE OR SALE OF APPARATUS WITHOUT WRITTEN PERMISSION. | SCALE: NTS                | SHEET            | 2 <b>OF</b> 2 |
|                                                                       |                                                                                                                                                                                                  | DRAWING NUMBER            | •                | ISSUE         |
|                                                                       |                                                                                                                                                                                                  | 837 Assembly              |                  | 1             |