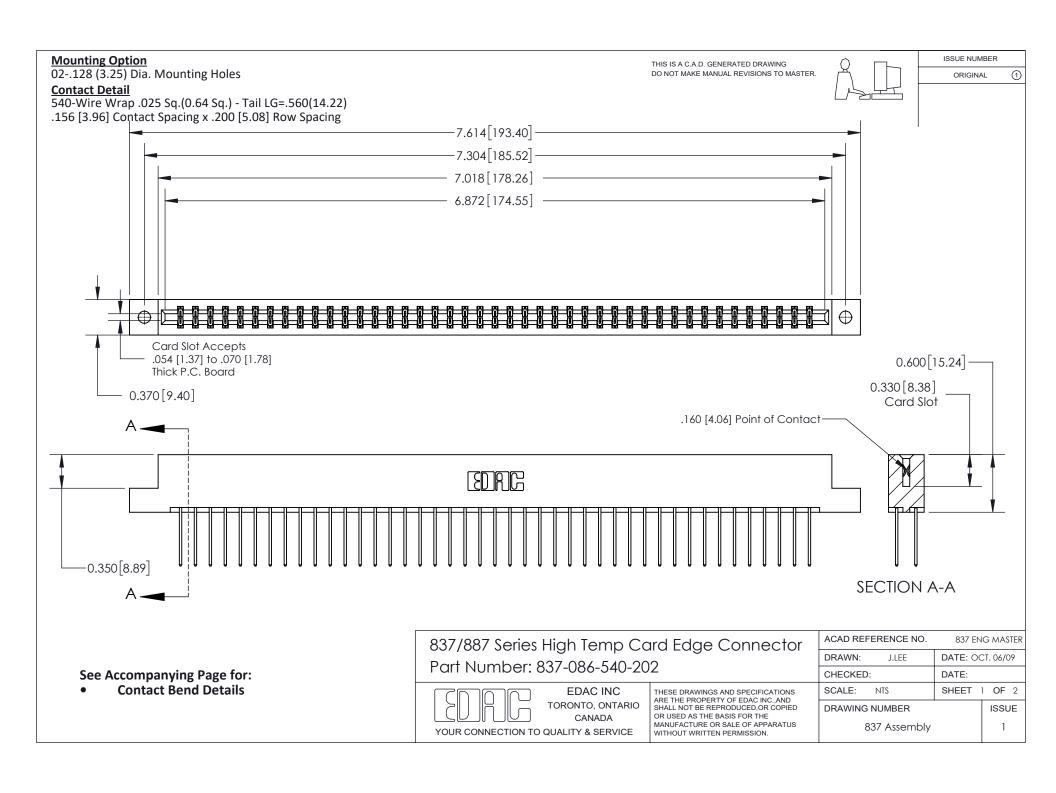

ISSUE NUMBER

ORIGINAL

1



| 837/887 Series High Temp Card Edge Connector<br>Contact Bend Detail |                                                                                                                                                                                                   | ACAD REFERENCE NO. 837 EN |                  | 3 MASTER      |
|---------------------------------------------------------------------|---------------------------------------------------------------------------------------------------------------------------------------------------------------------------------------------------|---------------------------|------------------|---------------|
|                                                                     |