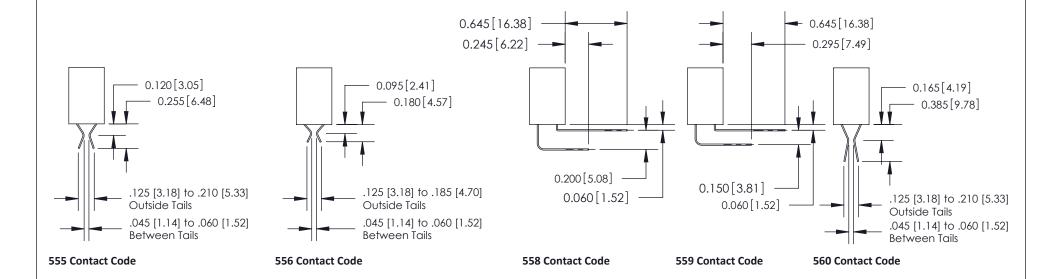

## **Contact Detail**

500-Wire Hole .050x.025(1.27x0.64) - Tail LG=.270(6.86) .100 [2.54] Contact Spacing x .200 [5.08] Row Spacing