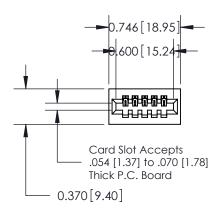

## **See Accompanying Pages for:**

- **Contact Bend Details**
- **Mounting Options**

.240 [6.10] Point of Contact-

| 842/892 Series High Temp Card Edge Connector |
|----------------------------------------------|
| Part Number: 842-005-500-101                 |