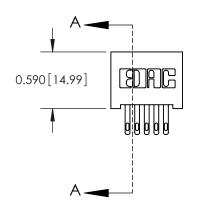

SECTION A-A

842 Assembly

THIS IS A C.A.D. GENERATED DRAWING DO NOT MAKE MANUAL REVISIONS TO MASTER

ISSUE NUMBE

ORIGINAL

1

| 842/892 Series High Temp Card Edge Connector<br>Contact Bend Detail |                                                                                                                                   | ACAD REFERENCE NO. 842 ENG MASTER |          |                  |        |  |
|---------------------------------------------------------------------|-----------------------------------------------------------------------------------------------------------------------------------|-----------------------------------|----------|------------------|--------|--|
|                                                                     |                                                                                                                                   | DRAWN: .                          | J.LEE    | DATE: OCT. 06/09 |        |  |
| Confider bend bendii                                                |                                                                                                                                   | CHECKED:                          |          | DATE:            |        |  |
| EDAC INC                                                            | ARE THE PROPERTY OF EDAC INC.,AND SHALL NOT BE REPRODUCED,OR COPIED OR USED AS THE BASIS FOR THE MANUFACTURE OR SALE OF APPARATUS | SCALE: NTS                        |          | SHEET 2          | 2 OF 3 |  |
| TORONTO, ONTARIO                                                    |                                                                                                                                   | DRAWING NUI                       | MBER     |                  | ISSUE  |  |
| YOUR CONNECTION TO QUALITY & SERVICE                                |                                                                                                                                   | 842 A                             | Assembly |                  | 1      |  |