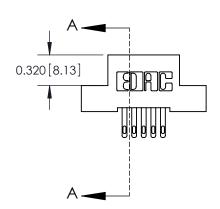

.240 [6.10] Point of Contact

842/892 Series High Temp Card Edge Connector Part Number: 842-005-500-102

YOUR CONNECTION TO QUALITY & SERVICE

842 ENG MASTER J.LEE DATE: OCT. 06/09 SHEET 1 OF 3 NTS

SECTION A-A