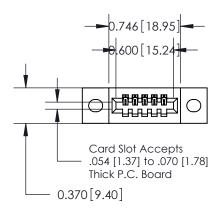

.240 [6.10] Point of Contact

842/892 Series High Temp Card Edge Connector Part Number: 842-005-500-102

YOUR CONNECTION TO QUALITY & SERVICE

842 ENG MASTER J.LEE DATE: OCT. 06/09 SHEET 1 OF 3 NTS

SECTION A-A