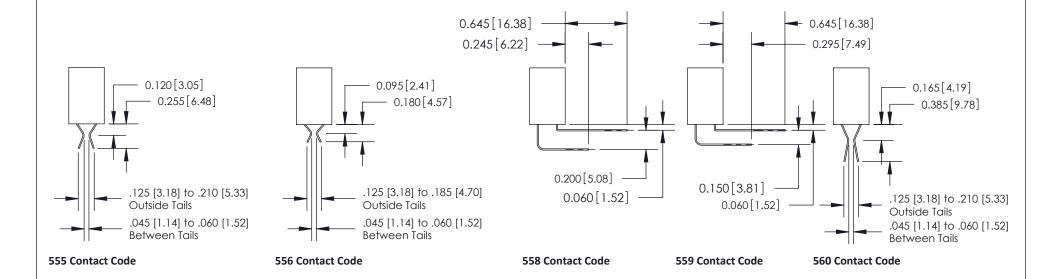

## **Contact Detail**

500-Wire Hole .050x.025(1.27x0.64) - Tail LG=.270(6.86) .100 [2.54] Contact Spacing x .200 [5.08] Row Spacing

842 Assembly

THIS IS A C.A.D. GENERATED DRAWING DO NOT MAKE MANUAL REVISIONS TO MASTER

ISSUE NUMBE

ORIGINAL

1

| 842/892 Series High Temp Card Edge Connector<br>Contact Bend Detail |                                                                                                 | ACAD REFERENCE NO. 842 ENG MASTER |          |                         |        |  |
|---------------------------------------------------------------------|-------------------------------------------------------------------------------------------------|-----------------------------------|----------|-------------------------|--------|--|
|                                                                     |                                                                                                 | DRAWN: .                          | J.LEE    | DATE: <b>OCT. 06/09</b> |        |  |
|                                                                     |                                                                                                 | CHECKED:                          |          | DATE:                   |        |  |
| EDAC INC                                                            | THESE DRAWINGS AND SPECIFICATIONS ARE THE PROPERTY OF EDAC INCAND                               | SCALE: NTS                        |          | SHEET 2                 | 2 OF 3 |  |
| CANADA CANADA                                                       | SHALL NOT BE REPRODUCED OR COPIED OR USED AS THE BASIS FOR THE MANUFACTURE OR SALE OF APPARATUS | DRAWING NUI                       | MBER     |                         | ISSUE  |  |
|                                                                     |                                                                                                 | 842 A                             | Assembly |                         | 1      |  |