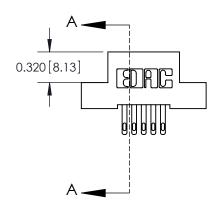

SECTION A-A

842 Assembly

THIS IS A C.A.D. GENERATED DRAWING DO NOT MAKE MANUAL REVISIONS TO MASTER

ORIGINAL (1)

| 842/892 Series High Temp Card Edge Connector |                                                                 |              | ACAD REFERENCE NO. 842 ENG MASTER |          |          |  |
|----------------------------------------------|-----------------------------------------------------------------|--------------|-----------------------------------|----------|----------|--|
| Contact Bend Detail                          |                                                                 | DRAWN:       | J.LEE                             | DATE: OC | T. 06/09 |  |
|                                              |                                                                 | CHECKE       | ):                                | DATE:    |          |  |
| EDAC INC                                     | ABE THE BROBERTY OF EDAG ING AND                                |              | NTS                               | SHEET :  | 2 OF 3   |  |
| TORONTO, ONTARIO                             | SHALL NOT BE REPRODUCED, OR COPIED OR USED AS THE BASIS FOR THE | DRAWING      | NUMBER                            |          | ISSUE    |  |
| YOUR CONNECTION TO QUALITY & SERVICE         | MANUFACTURE OR SALE OF APPARATUS WITHOUT WRITTEN PERMISSION.    | 842 Assembly |                                   | 1        |          |  |