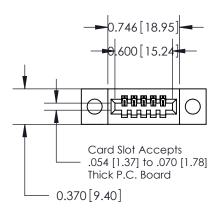

## **See Accompanying Pages for:**

- **Contact Bend Details**
- **Mounting Options**

.240 [6.10] Point of Contact-

YOUR CONNECTION TO QUALITY & SERVICE

|   | ACAD REFERENCE NO. 842 ENG N |                  |
|---|------------------------------|------------------|
|   | DRAWN: J.LEE                 | DATE: OCT. 06/09 |
|   | CHECKED:                     | DATE:            |
|   | SCALE: NTS                   | SHEET 1 OF 3     |
| , | DRAWING NUMBER               | ISSUE            |

SECTION A-A

842 Assembly

THIS IS A C.A.D. GENERATED DRAWING DO NOT MAKE MANUAL REVISIONS TO MASTER

ORIGINAL (1)

| 842/892 Series High Temp Card Edge Connector |                                                                 |              | ACAD REFERENCE NO. 842 ENG MASTER |          |          |  |
|----------------------------------------------|-----------------------------------------------------------------|--------------|-----------------------------------|----------|----------|--|
| Contact Bend Detail                          |                                                                 | DRAWN:       | J.LEE                             | DATE: OC | T. 06/09 |  |
|                                              |                                                                 | CHECKE       | ):                                | DATE:    |          |  |
| EDAC INC                                     | ABE THE BROBERTY OF EDAG ING AND                                |              | NTS                               | SHEET :  | 2 OF 3   |  |
| TORONTO, ONTARIO                             | SHALL NOT BE REPRODUCED, OR COPIED OR USED AS THE BASIS FOR THE | DRAWING      | NUMBER                            |          | ISSUE    |  |
| YOUR CONNECTION TO QUALITY & SERVICE         | MANUFACTURE OR SALE OF APPARATUS WITHOUT WRITTEN PERMISSION.    | 842 Assembly |                                   | 1        |          |  |