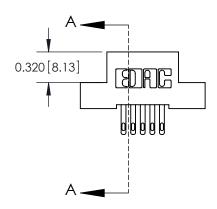

## **See Accompanying Pages for:**

- **Contact Bend Details**
- **Mounting Options**

.240 [6.10] Point of Contact-

SECTION A-A

842/892 Series High Temp Card Edge Connector Part Number: 842-005-500-107

YOUR CONNECTION TO QUALITY & SERVICE