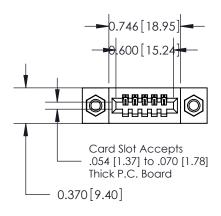

## **Contact Detail**

500-Wire Hole .050x.025(1.27x0.64) - Tail LG=.270(6.86) .100 [2.54] Contact Spacing x .200 [5.08] Row Spacing

## **See Accompanying Pages for:**

- **Contact Bend Details**
- **Mounting Options**

.240 [6.10] Point of Contact-

SECTION A-A

842/892 Series High Temp Card Edge Connector Part Number: 842-005-500-107

YOUR CONNECTION TO QUALITY & SERVICE