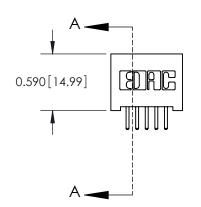

SECTION A-A

842 Assembly

THIS IS A C.A.D. GENERATED DRAWING DO NOT MAKE MANUAL REVISIONS TO MASTER

ORIGINAL (1)

| 842/892 Series High Temp Card Edge Connector<br>Contact Bend Detail |                                                                                                 | ACAD REFERENCE NO. 842 ENG MASTER |             |                  |        |
|---------------------------------------------------------------------|-------------------------------------------------------------------------------------------------|-----------------------------------|-------------|------------------|--------|
|                                                                     |                                                                                                 | DRAWN:                            | J.LEE       | DATE: OCT. 06/09 |        |
|                                                                     |                                                                                                 | CHECKED:                          |             | DATE:            |        |
| EDAC INC                                                            | THESE DRAWINGS AND SPECIFICATIONS ARE THE PROPERTY OF EDAC INCAND                               | SCALE:                            | NTS         | SHEET :          | 2 OF 3 |
| TORONTO, ONTARIO                                                    | SHALL NOT BE REPRODUCED,OR COPIED OR USED AS THE BASIS FOR THE MANUFACTURE OR SALE OF APPARATUS | DRAWING                           | NUMBER      |                  | ISSUE  |
| YOUR CONNECTION TO QUALITY & SERVICE                                |                                                                                                 | 8                                 | 42 Assembly |                  | 1      |