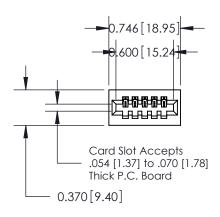

## **See Accompanying Pages for:**

- **Contact Bend Details**
- **Mounting Options**

.240 [6.10] Point of Contact-

YOUR CONNECTION TO QUALITY & SERVICE

842 ENG MASTER J.LEE DATE: OCT. 06/09 SHEET 1 OF 3 NTS