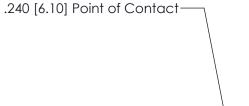

## **Contact Detail**

520-P.C. Tail .030x.018(0.76x0.46) - Tail LG=.185(4.70) .100 [2.54] Contact Spacing x .200 [5.08] Row Spacing