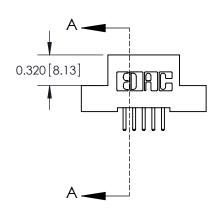

SECTION A-A

842 Assembly

842 ENG MASTER

THIS IS A C.A.D. GENERATED DRAWING DO NOT MAKE MANUAL REVISIONS TO MASTER

ORIGINAL (1)

| 842/892 Series High Temp Card Edge Connector<br>Contact Bend Detail |                                                                                                 | ACAD REFERENCE NO. 842 ENG MASTER |             |                  |        |
|---------------------------------------------------------------------|-------------------------------------------------------------------------------------------------|-----------------------------------|-------------|------------------|--------|
|                                                                     |                                                                                                 | DRAWN:                            | J.LEE       | DATE: OCT. 06/09 |        |
|                                                                     |                                                                                                 | CHECKED:                          |             | DATE:            |        |
| EDAC INC                                                            | THESE DRAWINGS AND SPECIFICATIONS ARE THE PROPERTY OF EDAC INCAND                               | SCALE:                            | NTS         | SHEET :          | 2 OF 3 |
| TORONTO, ONTARIO                                                    | SHALL NOT BE REPRODUCED,OR COPIED OR USED AS THE BASIS FOR THE MANUFACTURE OR SALE OF APPARATUS | DRAWING                           | NUMBER      |                  | ISSUE  |
| YOUR CONNECTION TO QUALITY & SERVICE                                |                                                                                                 | 8                                 | 42 Assembly |                  | 1      |