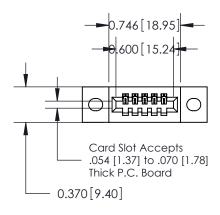

## **See Accompanying Pages for:**

- **Contact Bend Details**
- **Mounting Options**

842/892 Series High Temp Card Edge Connector Part Number: 842-005-520-102

YOUR CONNECTION TO QUALITY & SERVICE

J.LEE DATE: OCT. 06/09 SHEET 1 OF 3 NTS