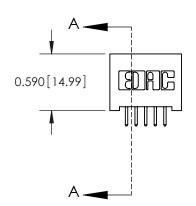

SECTION A-A

842 Assembly

THIS IS A C.A.D. GENERATED DRAWING DO NOT MAKE MANUAL REVISIONS TO MASTER

ORIGINAL (1)

| 842/892 Series High Temp Card Edge Connector |                                                                 |              | ACAD REFERENCE NO. 842 ENG MASTER |          |          |  |
|----------------------------------------------|-----------------------------------------------------------------|--------------|-----------------------------------|----------|----------|--|
| Contact Bend Detail                          |                                                                 | DRAWN:       | J.LEE                             | DATE: OC | T. 06/09 |  |
|                                              |                                                                 | CHECKE       | ):                                | DATE:    |          |  |
| EDAC INC                                     | ARE THE PROPERTY OF FRACTING AND                                |              | NTS                               | SHEET :  | 2 OF 3   |  |
| TORONTO, ONTARIO                             | SHALL NOT BE REPRODUCED, OR COPIED OR USED AS THE BASIS FOR THE | DRAWING      | NUMBER                            |          | ISSUE    |  |
| YOUR CONNECTION TO QUALITY & SERVICE         | MANUFACTURE OR SALE OF APPARATUS WITHOUT WRITTEN PERMISSION.    | 842 Assembly |                                   | 1        |          |  |