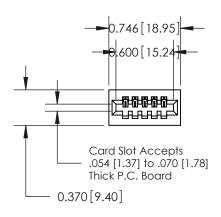

## **Contact Detail**

521-P.C. Tail .025 Sq.(0.64 Sq.) - Tail LG=.160(4.06) .100 [2.54] Contact Spacing x .200 [5.08] Row Spacing

## **See Accompanying Pages for:**

- **Contact Bend Details**
- **Mounting Options**

.240 [6.10] Point of Contact-

YOUR CONNECTION TO QUALITY & SERVICE

|   | ACAD REFERENCE NO | 842 ENG MASTER   |
|---|-------------------|------------------|
| I | DRAWN: J.LEE      | DATE: OCT. 06/09 |
|   | CHECKED:          | DATE:            |
|   | SCALE: NTS        | SHEET 1 OF 3     |
| ĺ | DRAWING NUMBER    | ISSUE            |